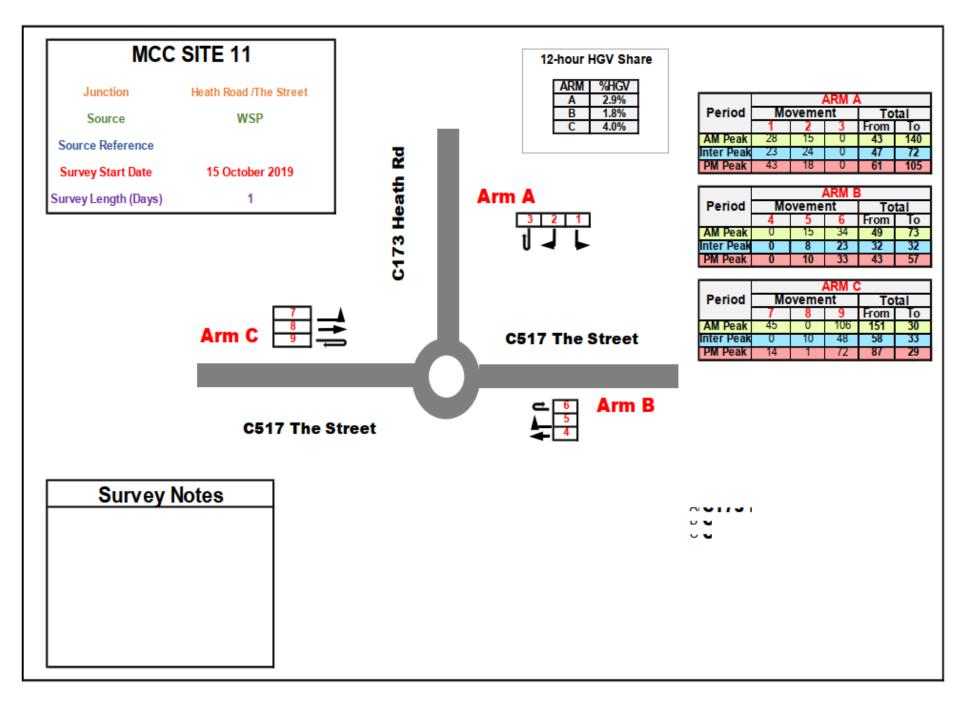

|



### 1 MCC Survey Results

1.1.1 A series of network flow diagrams are presented, showing the results of the MCC surveys that were conduced within the vicinity of the Proposed Scheme. Diagrams and tables are presented showing AM peak hour 8am-9am, PM peak hour 5pm-6pm and Interpeak average hour between 10am and 4pm. The percentage share of HGV traffic on each arm over a 12-hour period is also shown. The MCC surveys were conducted in October 2019 (excluding school holiday periods).



#### Figure 1 - MCC Site 1 Results – Grove Lane/Fakenham Road/Lyng Road/A1067























#### Figure 5 - MCC Site 5 Results – Wood Lane/Berrys Lane























Figure 9 - MCC Site 10 Results -A47/Main Road C489





#### Figure 10 - MCC Site 11 Results –Heath Road/The Street











#### Figure 12 - MCC Site 13 Results –Constitution Hill/Chartwell Road





#### Figure 13 - MCC Site 14 Results – Taverham Road/A47/Blind Lane

















#### Figure 16 - MCC Site 17 Results –Boundary Road/Drayton Road/Sweet Briar Road







Figure 17 - MCC Site 18 Results – William Frost Way/Dereham Road/A47/Long Lane



#### Figure 18 - MCC Site 19 Results – Mile Cross Road/Drayton Road























#### Figure 22 - MCC Site 23 Results –Pitt Street/St Crispins/Duke Street/A147











#### Figure 24 - MCC Site 25 Results –St Faiths Road N/Fifers Lane



































Figure 30 - MCC Site 31 Results –Koblenz Avenue/Canary Way





Figure 31 - MCC Site 32 Results -A47/Watton Road

















Figure 34 - MCC Site 35 Results -A47/Watton R