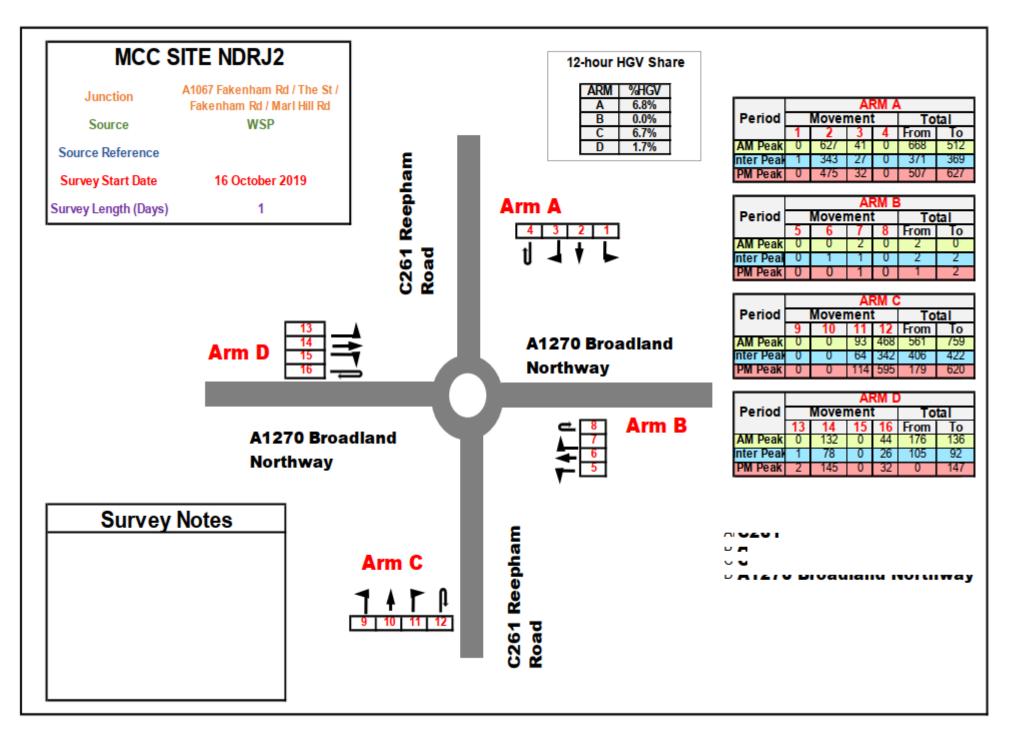

ary Road/Drayton Road/Sweet Briar Road







Figure 17 - MCC Site 18 Results – William Frost Way/Dereham Road/A47/Long Lane



#### Figure 18 - MCC Site 19 Results – Mile Cross Road/Drayton Road























#### Figure 22 - MCC Site 23 Results –Pitt Street/St Crispins/Duke Street/A147











#### Figure 24 - MCC Site 25 Results –St Faiths Road N/Fifers Lane



































Figure 30 - MCC Site 31 Results –Koblenz Avenue/Canary Way





Figure 31 - MCC Site 32 Results -A47/Watton Road

















Figure 34 - MCC Site 35 Results -A47/Watton Rd

















#### Figure 37 - MCC Site 37 Results -A47/A146 Loddon Road





### Figure 38 - MCC Site NDR1 Results –A147 Canary Way/Koblenz Ave





### Figure 39 - MCC Site NDR2 Results -A1270/Reepham Road





## Figure 40 - MCC Site NDR3 Results –Fir Covert Road/A1270





### Figure 41 - MCC Site NDR4 Results – Fakenham Road/A1067/A1270





### Figure 42 - MCC Site NDR5 Results –A1270/B1149 Brewery Lane





### Figure 43 - MCC Site NDR6 Results -A1270/B1150 North Walsham Road





# 1.2 Figure 44 - MCC Site NDR7 Results – St Faiths Road/Fifers Lane











### Figure 46 - MCC Site NDR9 Results – A1151 Wroxham Road/A1270 Broadland Northway