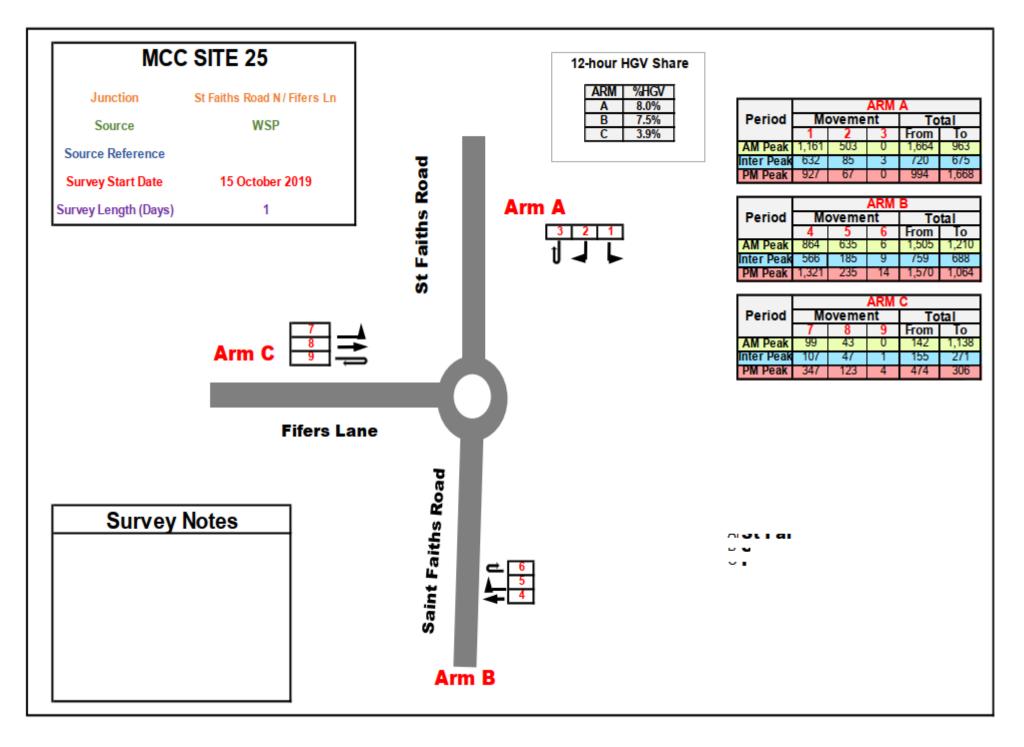

#### Figure 24 - MCC Site 25 Results –St Faiths Road N/Fifers Lane

Figure 30 - MCC Site 31 Results –Koblenz Avenue/Canary Way

Figure 31 - MCC Site 32 Results -A47/Watton Road

Figure 34 - MCC Site 35 Results -A47/Watton Rd