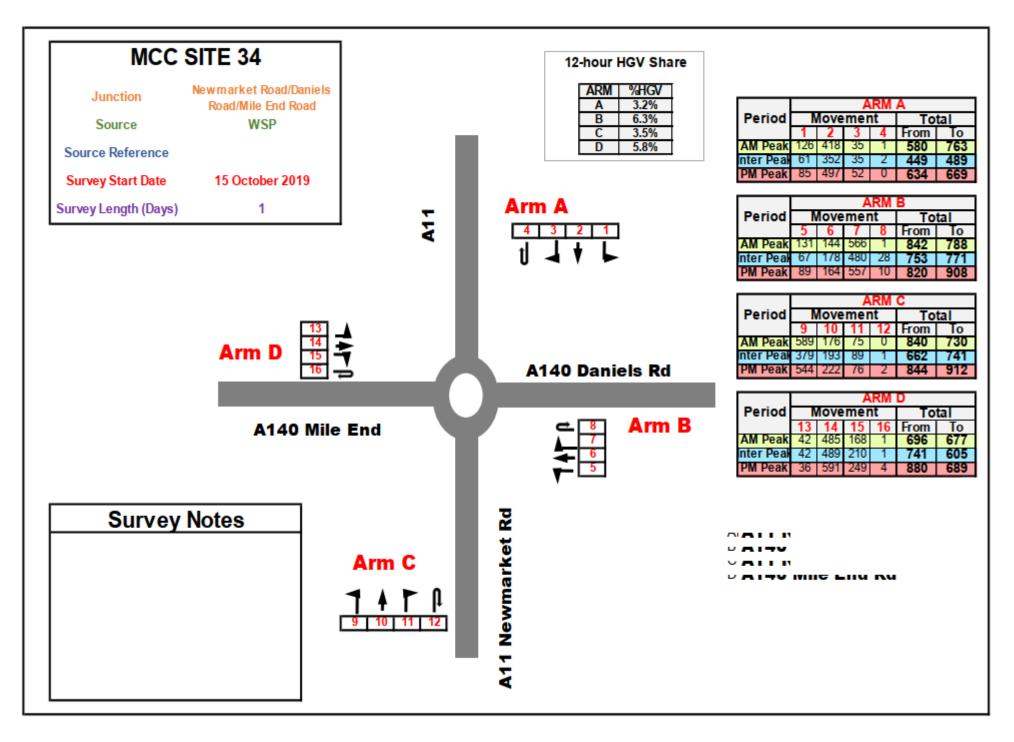

| Figure 26 - MCC Site 27 Results – Farrow Road/Earlham Road/Colman Road 30                     |
|-----------------------------------------------------------------------------------------------|
| Figure 27 - MCC Site 28 Results –Grapes Hill/Cleveland Road/Field<br>Road/Unthank Lane        |
| Figure 28 - MCC Site 29 Results –Riverside Road/Thorpe<br>Road/Riverside/Prince of Wales Rd32 |
| Figure 29 - MCC Site 30 Results –St Stephens Street/Queens Road/Chapel<br>Field Road          |
| Figure 30 - MCC Site 31 Results –Koblenz Avenue/Canary Way                                    |
| Figure 31 - MCC Site 32 Results –A47/Watton Road                                              |
| Figure 32 - MCC Site 33 Results –Bracondale/Martineau Lane                                    |
| Figure 33 - MCC Site 34 Results –A11/Newmarket Road/Daniels Road/Mile End<br>Road             |
| Figure 34 - MCC Site 35 Results –A47/Watton Rd                                                |
| Figure 35 - MCC Site 36 Results –Martineau Lane/A146/Barrett Road/London<br>Road              |
| Figure 36 - MCC Site 37 Results –Hall Road/A146 Lakenham Road/Barret Road<br>40               |
| Figure 37 - MCC Site 37 Results –A47/A146 Loddon Road                                         |
| Figure 38 - MCC Site NDR1 Results –A147 Canary Way/Koblenz Ave                                |
| Figure 39 - MCC Site NDR2 Results –A1270/Reepham Road43                                       |
| Figure 40 - MCC Site NDR3 Results –Fir Covert Road/A1270                                      |
| Figure 41 - MCC Site NDR4 Results – Fakenham Road/A1067/A127045                               |
| Figure 42 - MCC Site NDR5 Results –A1270/B1149 Brewery Lane                                   |
| Figure 43 - MCC Site NDR6 Results –A1270/B1150 North Walsham Road 47                          |
| 1.2 Figure 44 - MCC Site NDR7 Results –St Faiths Road/Fifers Lane 48                          |
| Figure 45 - MCC Site NDR8 Results –B1150 North Walsham Road/Rackheath<br>Lane/Crostwick Lane  |
| Figure 46 - MCC Site NDR9 Results – A1151 Wroxham Road/A1270 Broadland Northway               |