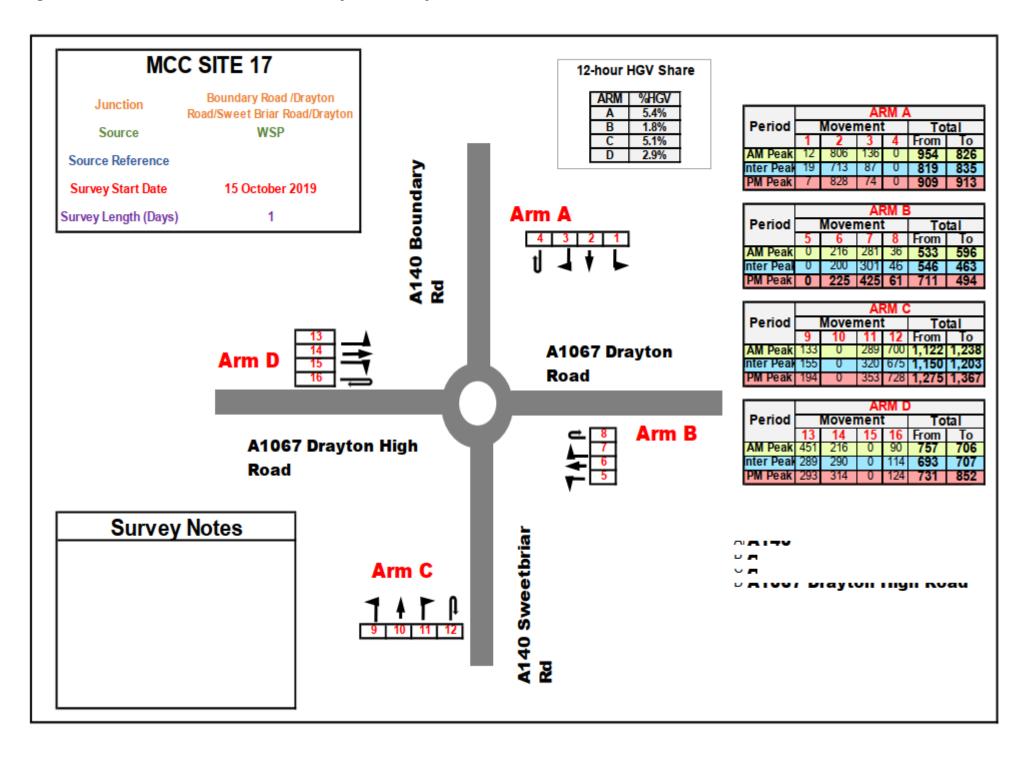

#### Figure 16 - MCC Site 17 Results –Boundary Road/Drayton Road/Sweet Briar Road

Figure 17 - MCC Site 18 Results – William Frost Way/Dereham Road/A47/Long Lane