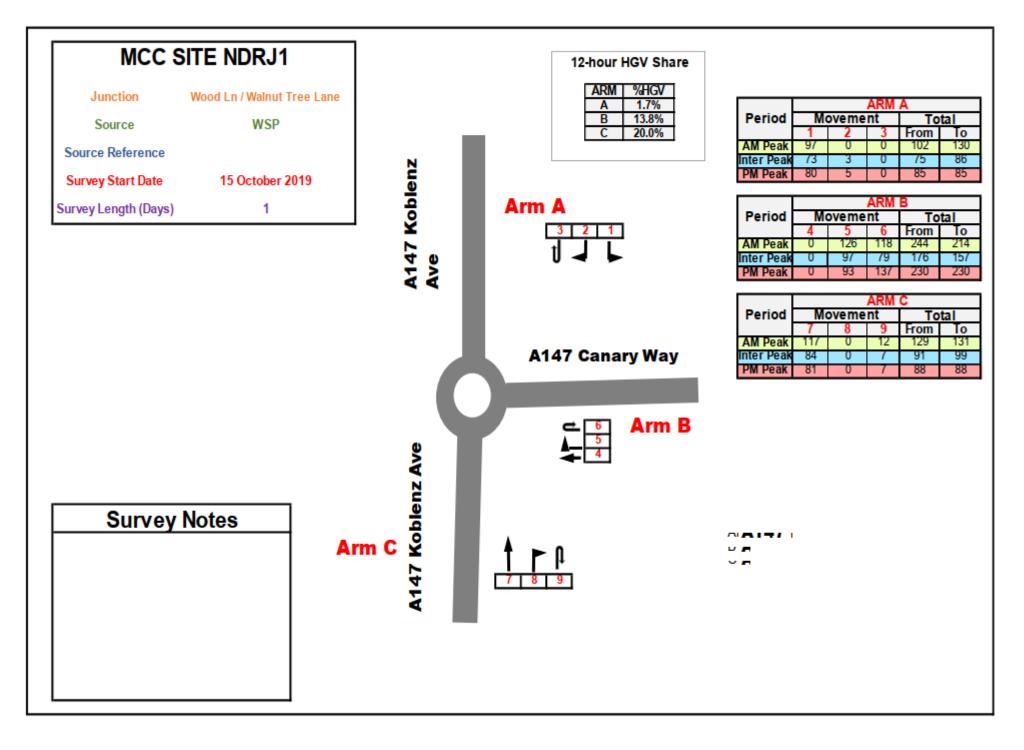

ne

















#### Figure 16 - MCC Site 17 Results –Boundary Road/Drayton Road/Sweet Briar Road







Figure 17 - MCC Site 18 Results – William Frost Way/Dereham Road/A47/Long Lane



#### Figure 18 - MCC Site 19 Results – Mile Cross Road/Drayton Road























#### Figure 22 - MCC Site 23 Results –Pitt Street/St Crispins/Duke Street/A147











#### Figure 24 - MCC Site 25 Results –St Faiths Road N/Fifers Lane



































Figure 30 - MCC Site 31 Results –Koblenz Avenue/Canary Way





Figure 31 - MCC Site 32 Results -A47/Watton Road

















Figure 34 - MCC Site 35 Results -A47/Watton Rd

















#### Figure 37 - MCC Site 37 Results -A47/A146 Loddon Road





### Figure 38 - MCC Site NDR1 Results –A147 Canary Way/Koblenz Ave





### Figure 39 - MCC Site NDR2 Results -A1270/Reepham Road





## Figure 40 - MCC Site NDR3 Results –Fir Covert Road/A1270





### Figure 41 - MCC Site NDR4 Results – Fakenham Road/A1067/A1270





### Figure 42 - MCC Site NDR5 Results –A1270/B1149 Brewery Lane





### Figure 43 - MCC Site NDR6 Results -A1270/B1150 North Walsham Road





# 1.2 Figure 44 - MCC Site NDR7 Results – St Faiths Road/Fifers Lane











### Figure 46 - MCC Site NDR9 Results – A1151 Wroxham Road/A1270 Broadland Northway