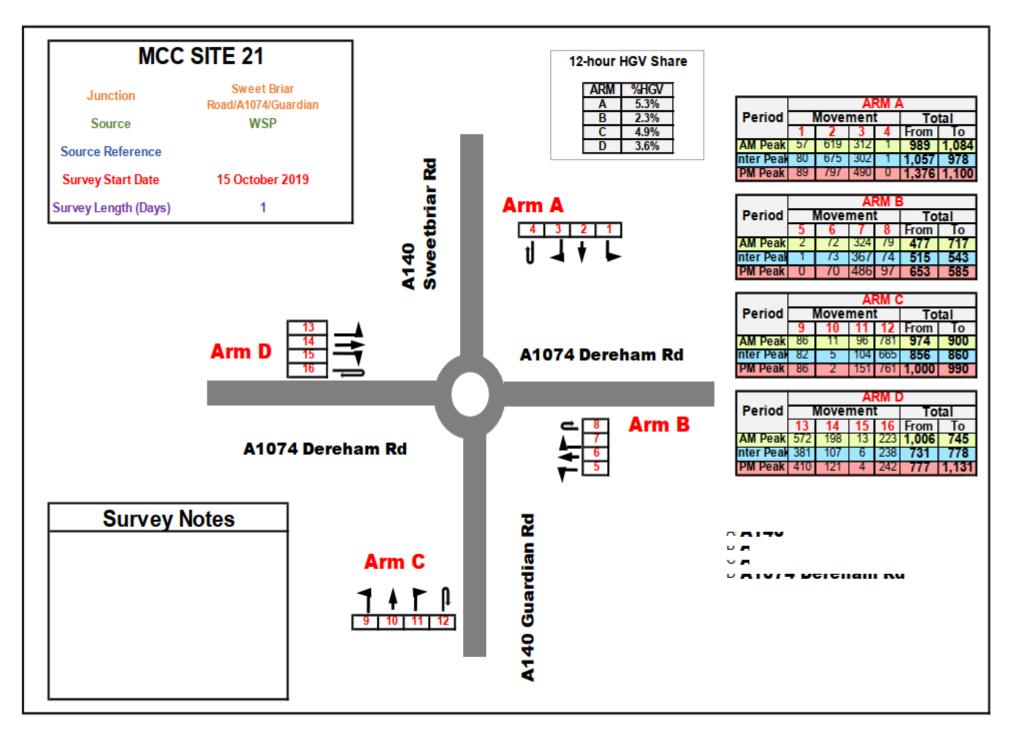

urveys were conducted in October 2019 (excluding school holiday periods).



#### Figure 1 - MCC Site 1 Results – Grove Lane/Fakenham Road/Lyng Road/A1067























#### Figure 5 - MCC Site 5 Results – Wood Lane/Berrys Lane























Figure 9 - MCC Site 10 Results -A47/Main Road C489





#### Figure 10 - MCC Site 11 Results –Heath Road/The Street











#### Figure 12 - MCC Site 13 Results –Constitution Hill/Chartwell Road





#### Figure 13 - MCC Site 14 Results – Taverham Road/A47/Blind Lane

















#### Figure 16 - MCC Site 17 Results –Boundary Road/Drayton Road/Sweet Briar Road







Figure 17 - MCC Site 18 Results – William Frost Way/Dereham Road/A47/Long Lane



#### Figure 18 - MCC Site 19 Results – Mile Cross Road/Drayton Road























#### Figure 22 - MCC Site 23 Results –Pitt Street/St Crispins/Duke Street/A147











#### Figure 24 - MCC Site 25 Results –St Faiths Road N/Fifers Lane



































Figure 30 - MCC Site 31 Results –Koblenz Avenue/Canary Way





Figure 31 - MCC Site 32 Results -A47/Watton Road

















Figure 34 - MCC Site 35 Results -A47/Watton Rd

















#### Figure 37 - MCC Site 37 Results -A47/A146 Loddon Road





### Figure 38 - MCC Site NDR1 Results –A147 Canary Way/Koblenz Ave





### Figure 39 - MCC Site NDR2 Results -A1270/Reepham Road





## Figure 40 - MCC Site NDR3 Results –Fir Covert Road/A1270





### Figure 41 - MCC Site NDR4 Results – Fakenham Road/A1067/A1270





### Figure 42 - MCC Site NDR5 Results –A1270/B1149 Brewery Lane