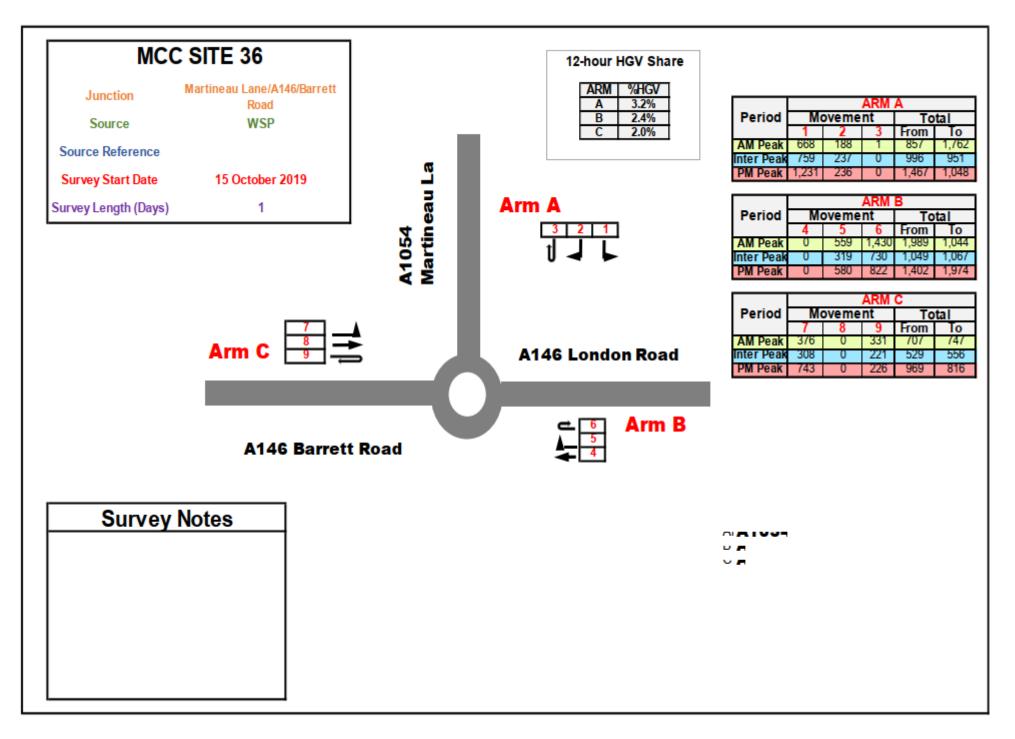

| Figure 26 - MCC Site 27 Results – Farrow Road/Earlham Road/Colman Road 30                     |
|-----------------------------------------------------------------------------------------------|
| Figure 27 - MCC Site 28 Results –Grapes Hill/Cleveland Road/Field<br>Road/Unthank Lane        |
| Figure 28 - MCC Site 29 Results –Riverside Road/Thorpe<br>Road/Riverside/Prince of Wales Rd32 |
| Figure 29 - MCC Site 30 Results –St Stephens Street/Queens Road/Chapel<br>Field Road          |
| Figure 30 - MCC Site 31 Results –Koblenz Avenue/Canary Way                                    |
| Figure 31 - MCC Site 32 Results –A47/Watton Road                                              |
| Figure 32 - MCC Site 33 Results –Bracondale/Martineau Lane                                    |
| Figure 33 - MCC Site 34 Results –A11/Newmarket Road/Daniels Road/Mile End<br>Road             |
| Figure 34 - MCC Site 35 Results –A47/Watton Rd                                                |
| Figure 35 - MCC Site 36 Results –Martineau Lane/A146/Barrett Road/London<br>Road              |
| Figure 36 - MCC Site 37 Results –Hall Road/A146 Lakenham Road/Barret Road<br>40               |
| Figure 37 - MCC Site 37 Results –A47/A146 Loddon Road                                         |
| Figure 38 - MCC Site NDR1 Results –A147 Canary Way/Koblenz Ave                                |
| Figure 39 - MCC Site NDR2 Results –A1270/Reepham Road43                                       |
| Figure 40 - MCC Site NDR3 Results –Fir Covert Road/A1270                                      |
| Figure 41 - MCC Site NDR4 Results – Fakenham Road/A1067/A127045                               |
| Figure 42 - MCC Site NDR5 Results –A1270/B1149 Brewery Lane                                   |
| Figure 43 - MCC Site NDR6 Results –A1270/B1150 North Walsham Road 47                          |
| 1.2 Figure 44 - MCC Site NDR7 Results –St Faiths Road/Fifers Lane 48                          |
| Figure 45 - MCC Site NDR8 Results –B1150 North Walsham Road/Rackheath<br>Lane/Crostwick Lane  |
| Figure 46 - MCC Site NDR9 Results – A1151 Wroxham Road/A1270 Broadland Northway               |