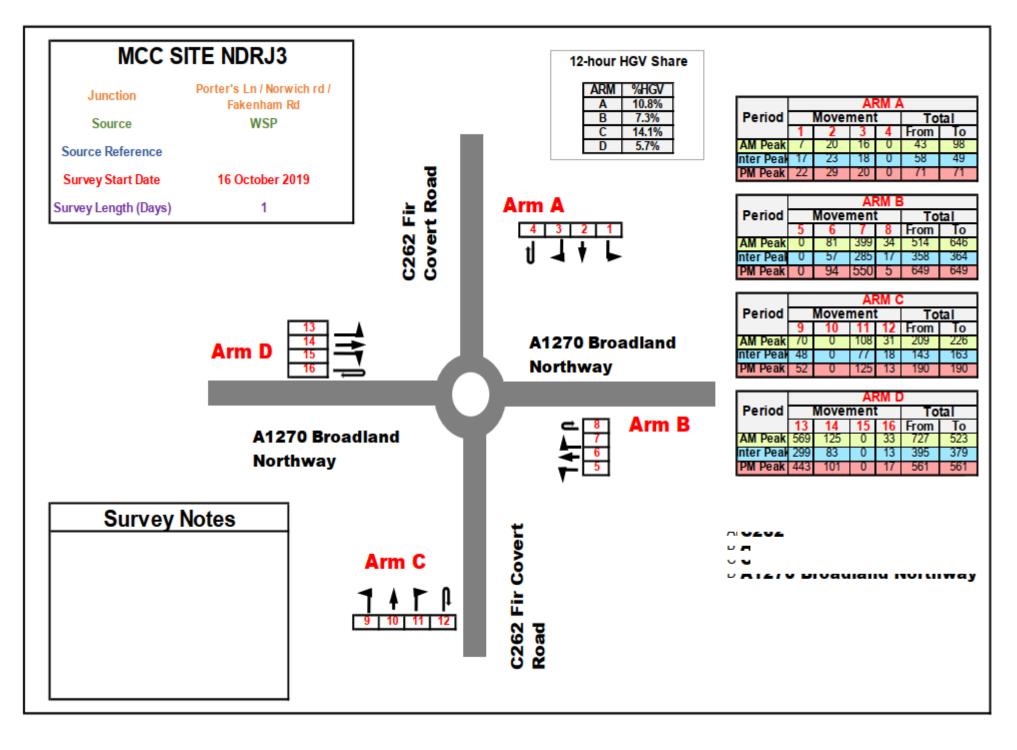

e 18 Results – William Frost Way/Dereham Road/A47/Long Lane



#### Figure 18 - MCC Site 19 Results – Mile Cross Road/Drayton Road























#### Figure 22 - MCC Site 23 Results –Pitt Street/St Crispins/Duke Street/A147











#### Figure 24 - MCC Site 25 Results –St Faiths Road N/Fifers Lane



































Figure 30 - MCC Site 31 Results –Koblenz Avenue/Canary Way





Figure 31 - MCC Site 32 Results -A47/Watton Road

















Figure 34 - MCC Site 35 Results -A47/Watton Rd

















#### Figure 37 - MCC Site 37 Results -A47/A146 Loddon Road





### Figure 38 - MCC Site NDR1 Results –A147 Canary Way/Koblenz Ave





### Figure 39 - MCC Site NDR2 Results -A1270/Reepham Road





## Figure 40 - MCC Site NDR3 Results –Fir Covert Road/A1270





### Figure 41 - MCC Site NDR4 Results – Fakenham Road/A1067/A1270





### Figure 42 - MCC Site NDR5 Results –A1270/B1149 Brewery Lane





### Figure 43 - MCC Site NDR6 Results -A1270/B1150 North Walsham Road





# 1.2 Figure 44 - MCC Site NDR7 Results – St Faiths Road/Fifers Lane











### Figure 46 - MCC Site NDR9 Results – A1151 Wroxham Road/A1270 Broadland Northway