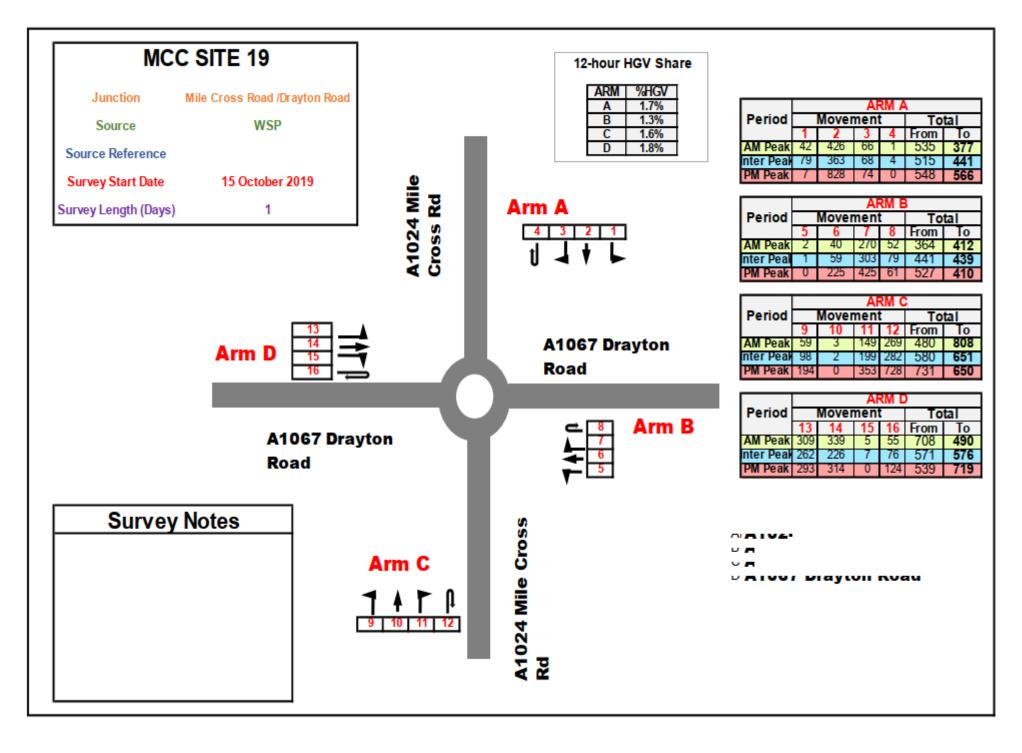

n. The MCC surveys were conducted in October 2019 (excluding school holiday periods).



#### Figure 1 - MCC Site 1 Results – Grove Lane/Fakenham Road/Lyng Road/A1067























#### Figure 5 - MCC Site 5 Results – Wood Lane/Berrys Lane























Figure 9 - MCC Site 10 Results -A47/Main Road C489





#### Figure 10 - MCC Site 11 Results –Heath Road/The Street











#### Figure 12 - MCC Site 13 Results –Constitution Hill/Chartwell Road





#### Figure 13 - MCC Site 14 Results – Taverham Road/A47/Blind Lane

















#### Figure 16 - MCC Site 17 Results –Boundary Road/Drayton Road/Sweet Briar Road







Figure 17 - MCC Site 18 Results – William Frost Way/Dereham Road/A47/Long Lane



#### Figure 18 - MCC Site 19 Results – Mile Cross Road/Drayton Road























#### Figure 22 - MCC Site 23 Results –Pitt Street/St Crispins/Duke Street/A147











#### Figure 24 - MCC Site 25 Results –St Faiths Road N/Fifers Lane



































Figure 30 - MCC Site 31 Results –Koblenz Avenue/Canary Way





Figure 31 - MCC Site 32 Results -A47/Watton Road

















Figure 34 - MCC Site 35 Results -A47/Watton Rd

















#### Figure 37 - MCC Site 37 Results -A47/A146 Loddon Road





### Figure 38 - MCC Site NDR1 Results –A147 Canary Way/Koblenz Ave





### Figure 39 - MCC Site NDR2 Results -A1270/Reepham Road





## Figure 40 - MCC Site NDR3 Results –Fir Covert Road/A1270





### Figure 41 - MCC Site NDR4 Results – Fakenham Road/A1067/A1270





### Figure 42 - MCC Site NDR5 Results –A1270/B1149 Brewer