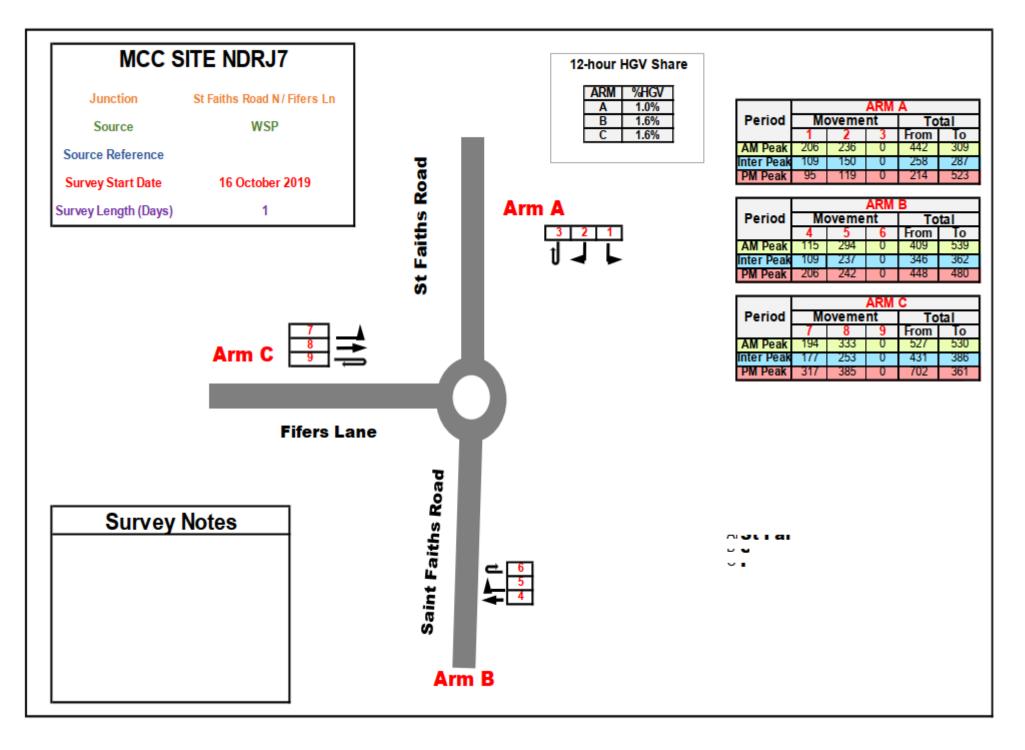

hs Road N/Fifers Lane



































Figure 30 - MCC Site 31 Results –Koblenz Avenue/Canary Way





Figure 31 - MCC Site 32 Results -A47/Watton Road

















Figure 34 - MCC Site 35 Results -A47/Watton Rd

















#### Figure 37 - MCC Site 37 Results -A47/A146 Loddon Road





### Figure 38 - MCC Site NDR1 Results –A147 Canary Way/Koblenz Ave





### Figure 39 - MCC Site NDR2 Results -A1270/Reepham Road





## Figure 40 - MCC Site NDR3 Results –Fir Covert Road/A1270





### Figure 41 - MCC Site NDR4 Results – Fakenham Road/A1067/A1270





### Figure 42 - MCC Site NDR5 Results –A1270/B1149 Brewery Lane





### Figure 43 - MCC Site NDR6 Results -A1270/B1150 North Walsham Road





# 1.2 Figure 44 - MCC Site NDR7 Results – St Faiths Road/Fifers Lane











### Figure 46 - MCC Site NDR9 Results – A1151 Wroxham Road/A1270 Broadland Northway