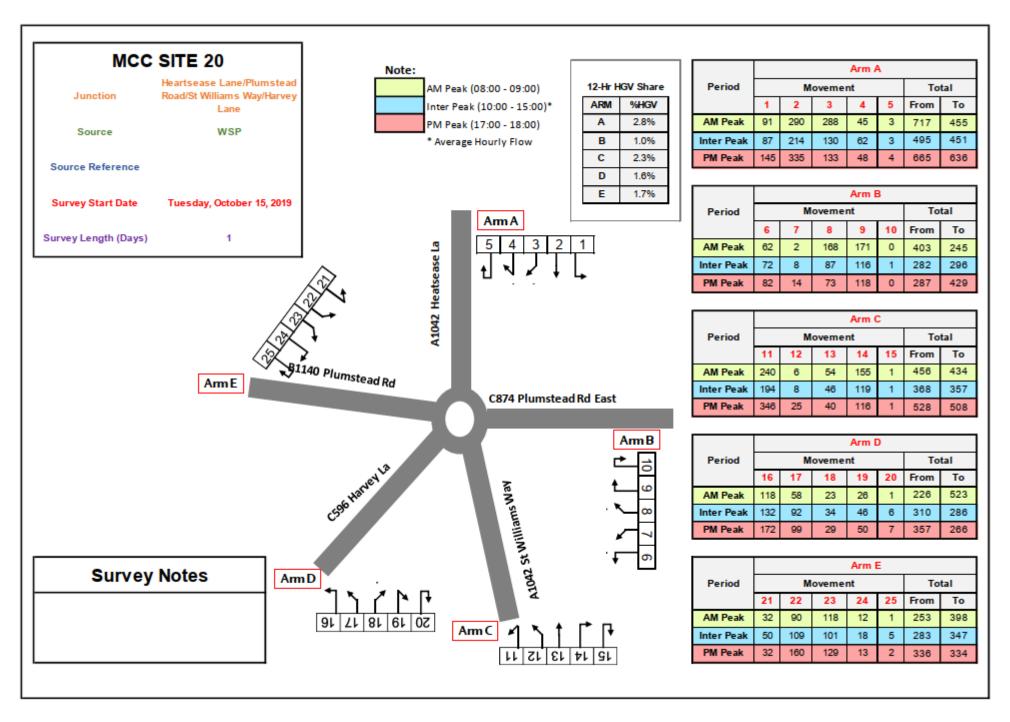

MCC surveys were conducted in October 2019 (excluding school holiday periods).



#### Figure 1 - MCC Site 1 Results – Grove Lane/Fakenham Road/Lyng Road/A1067























#### Figure 5 - MCC Site 5 Results – Wood Lane/Berrys Lane























Figure 9 - MCC Site 10 Results -A47/Main Road C489





#### Figure 10 - MCC Site 11 Results –Heath Road/The Street











#### Figure 12 - MCC Site 13 Results –Constitution Hill/Chartwell Road





#### Figure 13 - MCC Site 14 Results – Taverham Road/A47/Blind Lane

















#### Figure 16 - MCC Site 17 Results –Boundary Road/Drayton Road/Sweet Briar Road







Figure 17 - MCC Site 18 Results – William Frost Way/Dereham Road/A47/Long Lane



#### Figure 18 - MCC Site 19 Results – Mile Cross Road/Drayton Road























#### Figure 22 - MCC Site 23 Results –Pitt Street/St Crispins/Duke Street/A147











#### Figure 24 - MCC Site 25 Results –St Faiths Road N/Fifers Lane



































Figure 30 - MCC Site 31 Results –Koblenz Avenue/Canary Way





Figure 31 - MCC Site 32 Results -A47/Watton Road

















Figure 34 - MCC Site 35 Results -A47/Watton Rd

















#### Figure 37 - MCC Site 37 Results -A47/A146 Loddon Road





### Figure 38 - MCC Site NDR1 Results –A147 Canary Way/Koblenz Ave





### Figure 39 - MCC Site NDR2 Results -A1270/Reepham Road





## Figure 40 - MCC Site NDR3 Results –Fir Covert Road/A1270





### Figure 41 - MCC Site NDR4 Results – Fakenham Road/A1067/A1270





### Figure 42 - MCC Site NDR5 Results –A1270/B1149 Brewery Lane