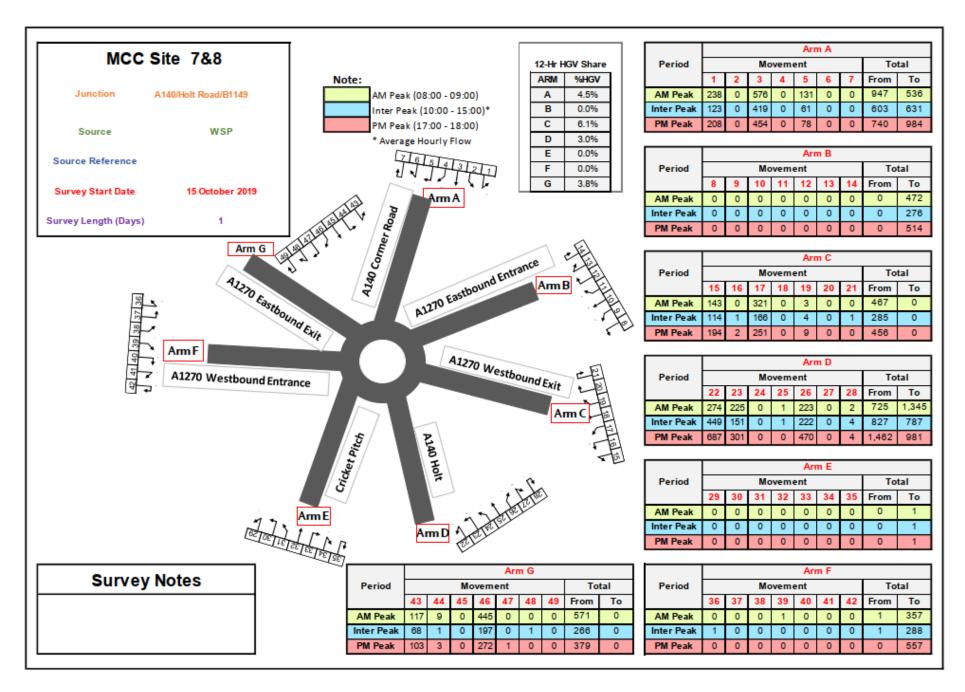

### 1 MCC Survey Results

1.1.1 A series of network flow diagrams are presented, showing the results of the MCC surveys that were conduced within the vicinity of the Proposed Scheme. Diagrams and tables are presented showing AM peak hour 8am-9am, PM peak hour 5pm-6pm and Interpeak average hour between 10am and 4pm. The percentage share of HGV traffic on each arm over a 12-hour period is also shown. The MCC surveys were conducted in October 2019 (excluding school holiday periods).