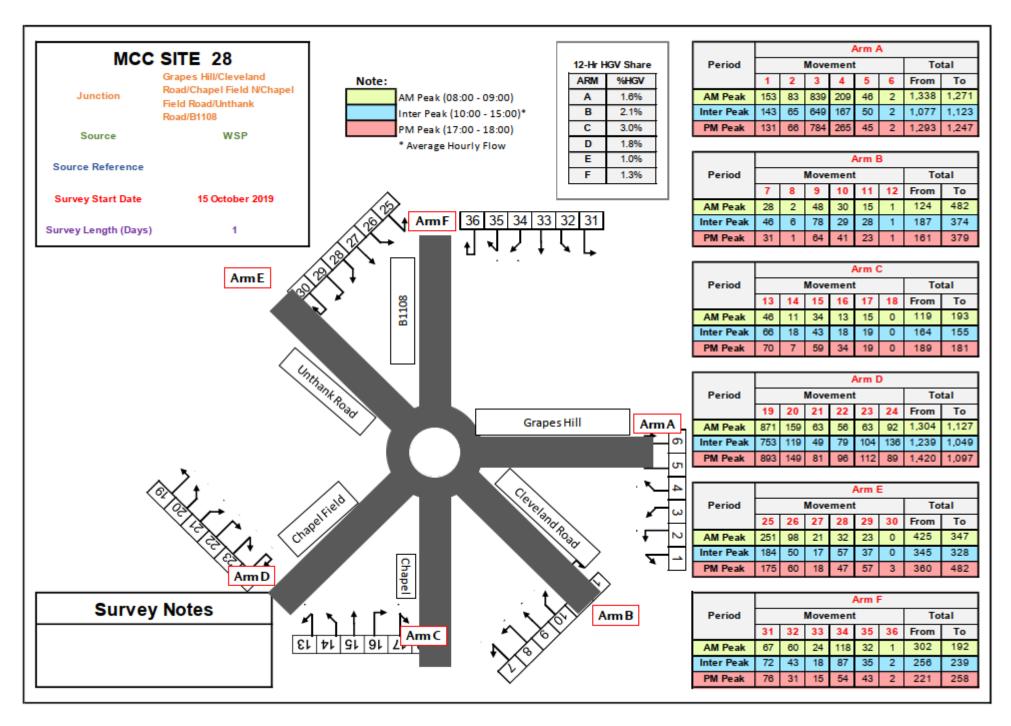

ure 5 - MCC Site 5 Results – Wood Lane/Berrys Lane























Figure 9 - MCC Site 10 Results -A47/Main Road C489





#### Figure 10 - MCC Site 11 Results –Heath Road/The Street











#### Figure 12 - MCC Site 13 Results –Constitution Hill/Chartwell Road





#### Figure 13 - MCC Site 14 Results – Taverham Road/A47/Blind Lane

















#### Figure 16 - MCC Site 17 Results –Boundary Road/Drayton Road/Sweet Briar Road







Figure 17 - MCC Site 18 Results – William Frost Way/Dereham Road/A47/Long Lane



#### Figure 18 - MCC Site 19 Results – Mile Cross Road/Drayton Road























#### Figure 22 - MCC Site 23 Results –Pitt Street/St Crispins/Duke Street/A147











#### Figure 24 - MCC Site 25 Results –St Faiths Road N/Fifers Lane



































Figure 30 - MCC Site 31 Results –Koblenz Avenue/Canary Way





Figure 31 - MCC Site 32 Results -A47/Watton Road

















Figure 34 - MCC Site 35 Results -A47/Watton Rd

















#### Figure 37 - MCC Site 37 Results -A47/A146 Loddon Road





### Figure 38 - MCC Site NDR1 Results –A147 Canary Way/Koblenz Ave





### Figure 39 - MCC Site NDR2 Results -A1270/Reepham Road





## Figure 40 - MCC Site NDR3 Results –Fir Covert Road/A1270





### Figure 41 - MCC Site NDR4 Results – Fakenham Road/A1067/A1270





### Figure 42 - MCC Site NDR5 Results –A1270/B1149 Brewery Lane





### Figure 43 - MCC Site NDR6 Results -A1270/B1150 North Walsham Road





# 1.2 Figure 44 - MCC Site NDR7 Results – St Faiths Road/Fifers Lane











### Figure 46 - MCC Site NDR9 R