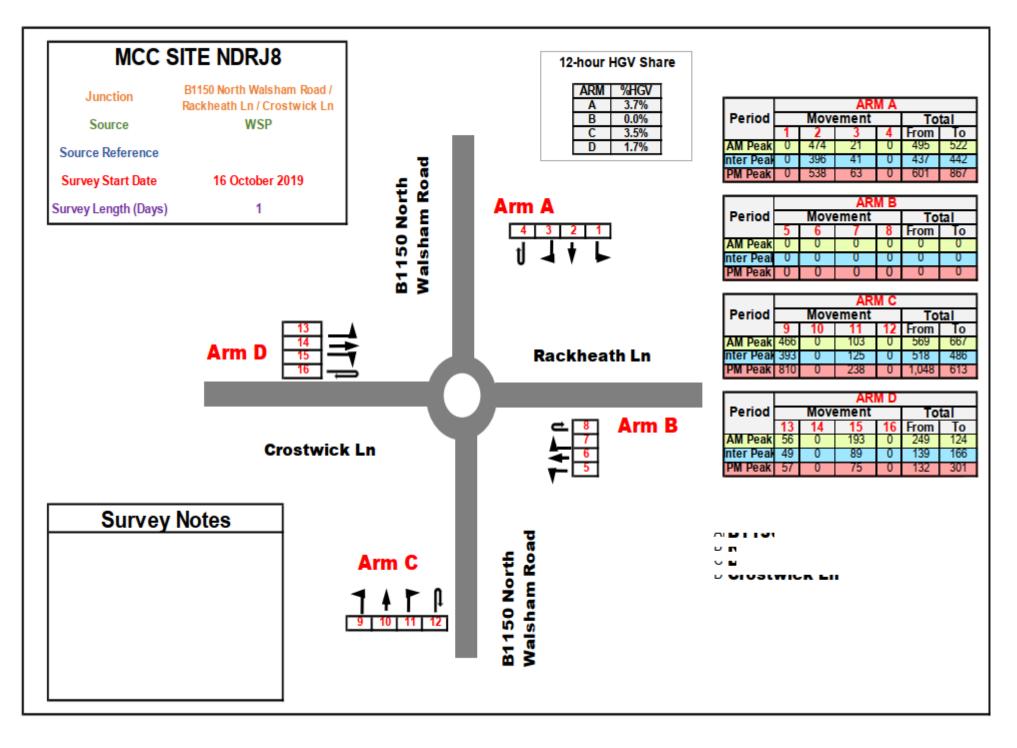

d N/Fifers Lane



































Figure 30 - MCC Site 31 Results –Koblenz Avenue/Canary Way





Figure 31 - MCC Site 32 Results -A47/Watton Road

















Figure 34 - MCC Site 35 Results -A47/Watton Rd

















#### Figure 37 - MCC Site 37 Results -A47/A146 Loddon Road





### Figure 38 - MCC Site NDR1 Results –A147 Canary Way/Koblenz Ave





### Figure 39 - MCC Site NDR2 Results -A1270/Reepham Road





## Figure 40 - MCC Site NDR3 Results –Fir Covert Road/A1270





### Figure 41 - MCC Site NDR4 Results – Fakenham Road/A1067/A1270





### Figure 42 - MCC Site NDR5 Results –A1270/B1149 Brewery Lane





### Figure 43 - MCC Site NDR6 Results -A1270/B1150 North Walsham Road





# 1.2 Figure 44 - MCC Site NDR7 Results – St Faiths Road/Fifers Lane











### Figure 46 - MCC Site NDR9 Results – A1151 Wroxham Road/A1270 Broadland Northway