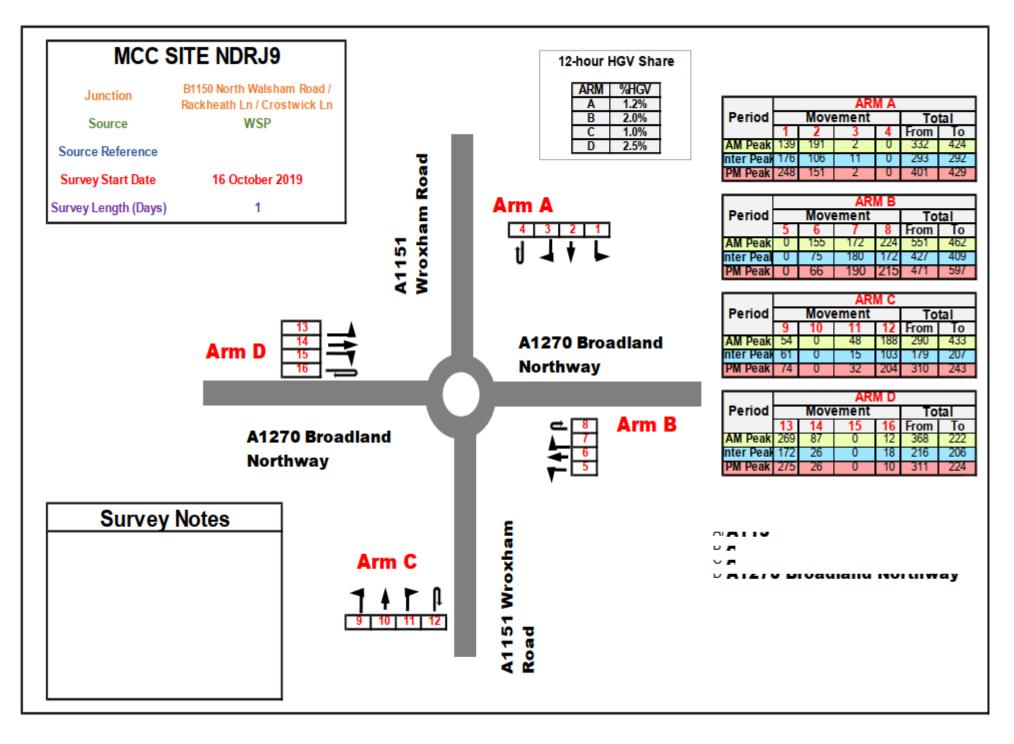

### Figure 46 - MCC Site NDR9 Results – A1151 Wroxham Road/A1270 Broadland Northway