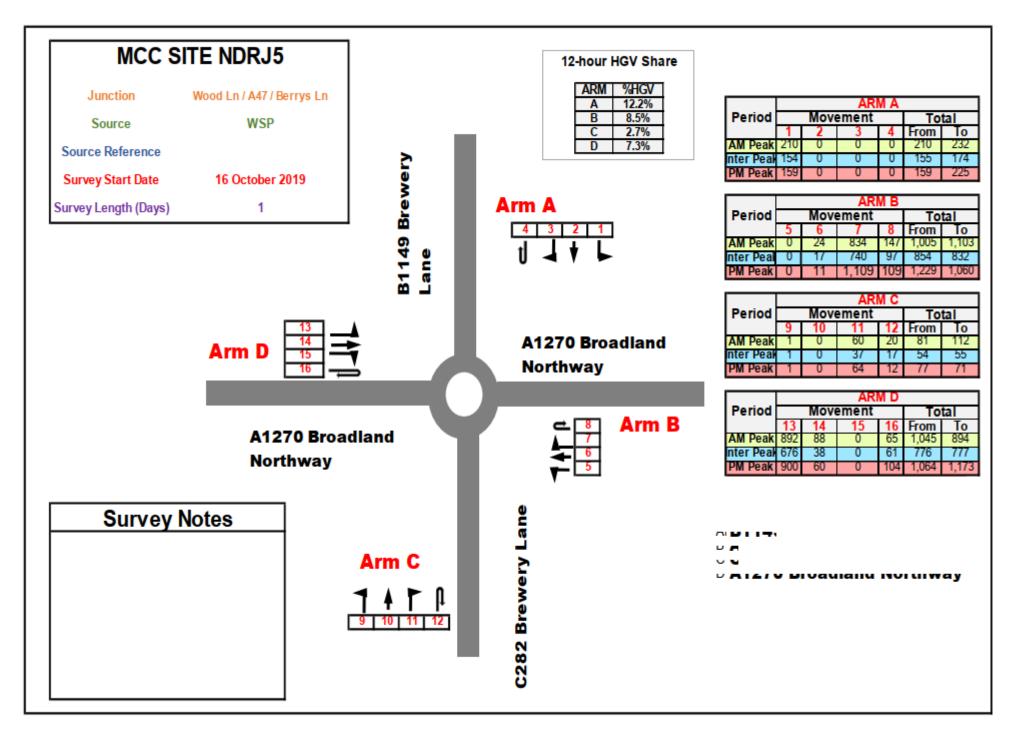

#### Figure 22 - MCC Site 23 Results –Pitt Street/St Crispins/Duke Street/A147











#### Figure 24 - MCC Site 25 Results –St Faiths Road N/Fifers Lane



































Figure 30 - MCC Site 31 Results –Koblenz Avenue/Canary Way





Figure 31 - MCC Site 32 Results -A47/Watton Road

















Figure 34 - MCC Site 35 Results -A47/Watton Rd

















#### Figure 37 - MCC Site 37 Results -A47/A146 Loddon Road





### Figure 38 - MCC Site NDR1 Results –A147 Canary Way/Koblenz Ave





### Figure 39 - MCC Site NDR2 Results -A1270/Reepham Road





## Figure 40 - MCC Site NDR3 Results –Fir Covert Road/A1270





### Figure 41 - MCC Site NDR4 Results – Fakenham Road/A1067/A1270





### Figure 42 - MCC Site NDR5 Results –A1270/B1149 Brewery Lane





### Figure 43 - MCC Site NDR6 Results -A1270/B1150 North Walsham Road





# 1.2 Figure 44 - MCC Site NDR7 Results – St Faiths Road/Fifers Lane











### Figure 46 - MCC Site NDR9 Results – A1151 Wroxham Road/A1270 Broadland Northway