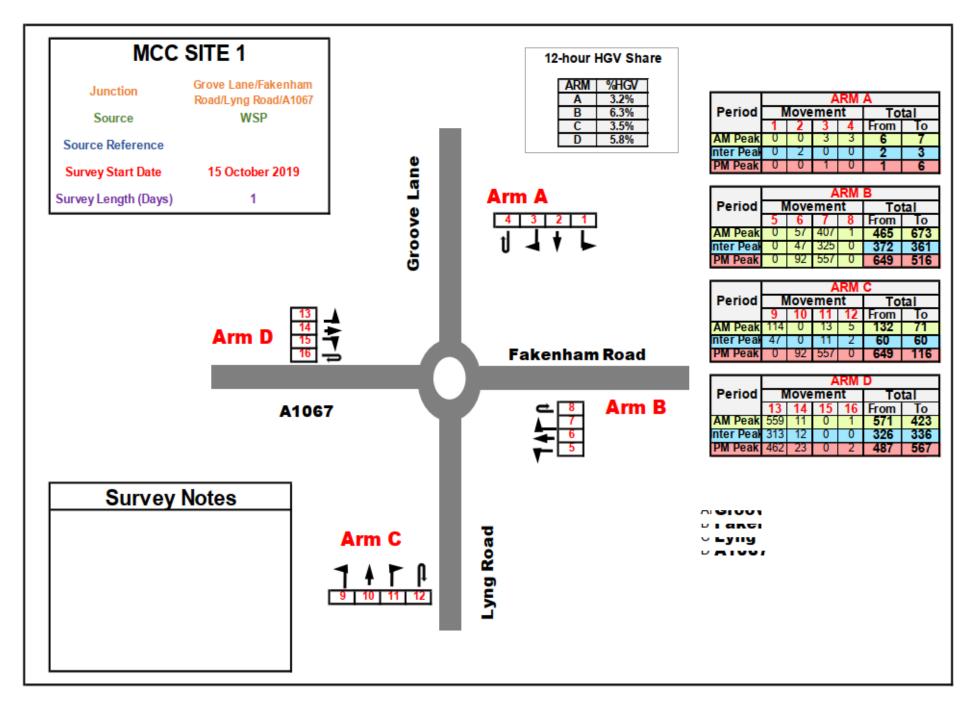

ane 48                          |
| Figure 45 - MCC Site NDR8 Results –B1150 North Walsham Road/Rackheath<br>Lane/Crostwick Lane  |
| Figure 46 - MCC Site NDR9 Results – A1151 Wroxham Road/A1270 Broadland Northway               |



### 1 MCC Survey Results

1.1.1 A series of network flow diagrams are presented, showing the results of the MCC surveys that were conduced within the vicinity of the Proposed Scheme. Diagrams and tables are presented showing AM peak hour 8am-9am, PM peak hour 5pm-6pm and Interpeak average hour between 10am and 4pm. The percentage share of HGV traffic on each arm over a 12-hour period is also shown. The MCC surveys were conducted in October 2019 (excluding school holiday periods).



#### Figure 1 - MCC Site 1 Results – Grove Lane/Fakenham Road/Lyng Road/A1067























#### Figure 5 - MCC Site 5 Results – Wood Lane/Berrys Lane























Figure 9 - MCC Site 10 Results -A47/Main Road C489





#### Figure 10 - MCC Site 11 Results –Heath Road/The Street











#### Figure 12 - MCC Site 13 Results –Constitution Hill/Chartwell Road





#### Figure 13 - MCC Site 14 Results – Taverham Road/A47/Blind Lane

















#### Figure 16 - MCC Site 17 Results –Boundary Road/Drayton Road/Sweet Briar Road







Figure 17 - MCC Site 18 Results – William Frost Way/Dereham Road/A47/Long Lane



#### Figure 18 - MCC Site 19 Results – Mile Cross Road/Drayton Road























#### Figure 22 - MCC Site 23 Results –Pitt Street/St Crispins/Duke Street/A147











#### Figure 24 - MCC Site 25 Results –St Faiths Road N/F