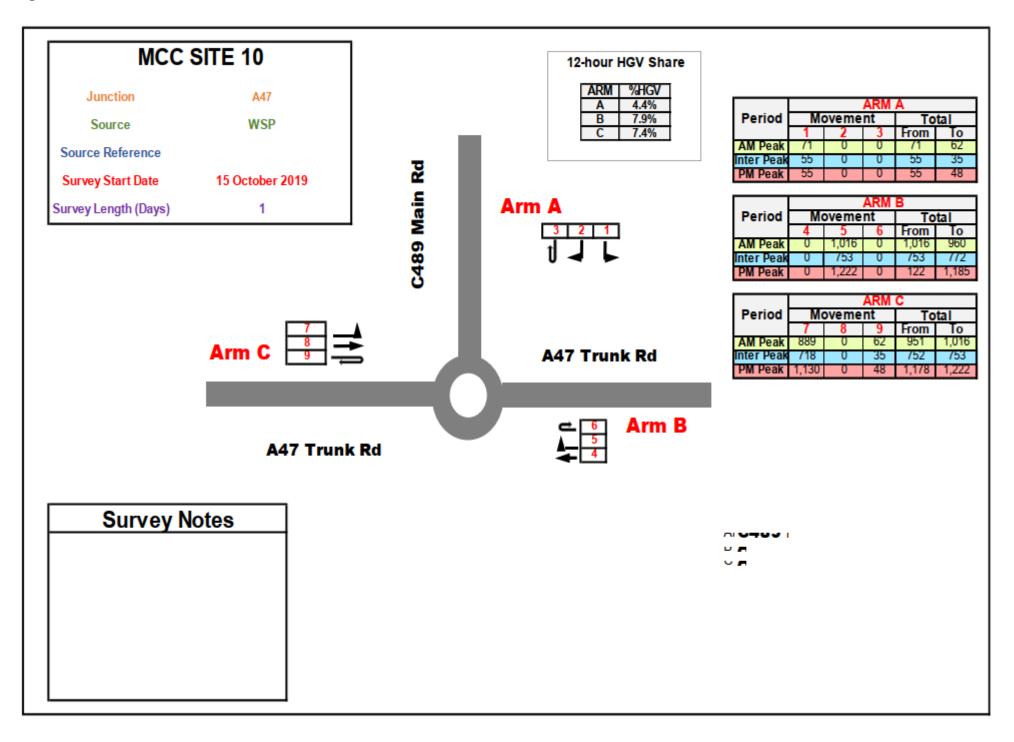

#### Figure 5 - MCC Site 5 Results – Wood Lane/Berrys Lane

Figure 9 - MCC Site 10 Results -A47/Main Road C489