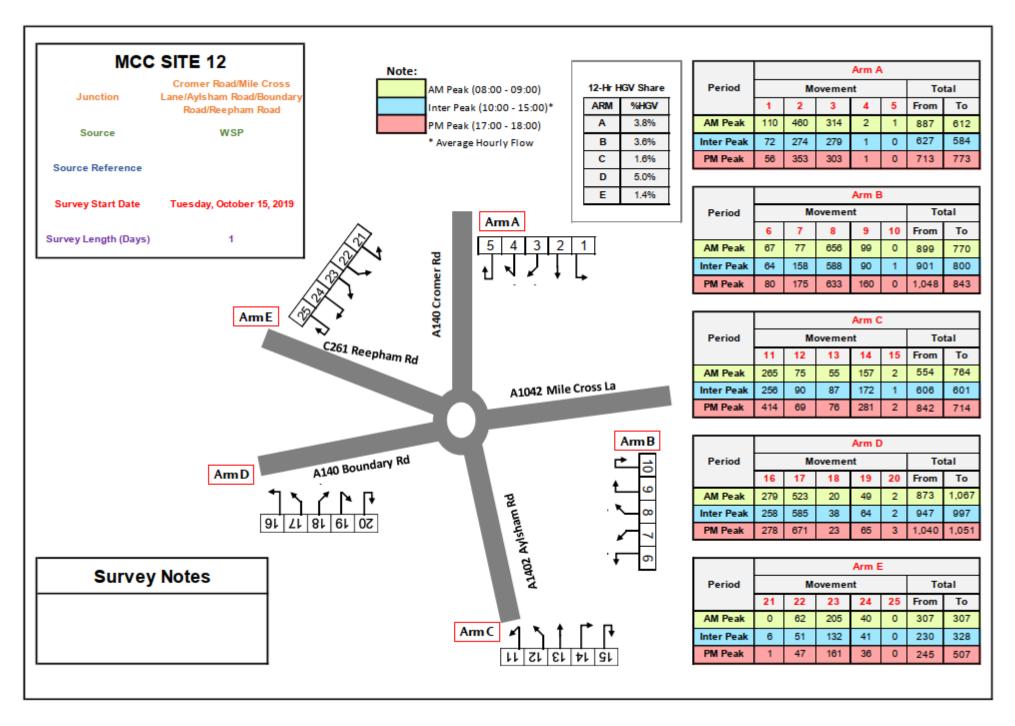

|



### 1 MCC Survey Results

1.1.1 A series of network flow diagrams are presented, showing the results of the MCC surveys that were conduced within the vicinity of the Proposed Scheme. Diagrams and tables are presented showing AM peak hour 8am-9am, PM peak hour 5pm-6pm and Interpeak average hour between 10am and 4pm. The percentage share of HGV traffic on each arm over a 12-hour period is also shown. The MCC surveys were conducted in October 2019 (excluding school holiday periods).



#### Figure 1 - MCC Site 1 Results – Grove Lane/Fakenham Road/Lyng Road/A1067























#### Figure 5 - MCC Site 5 Results – Wood Lane/Berrys Lane























Figure 9 - MCC Site 10 Results -A47/Main Road C489





#### Figure 10 - MCC Site 11 Results –Heath Road/The Street











#### Figure 12 - MCC Site 13 Results –Constitution Hill/Chartwell Road





#### Figure 13 - MCC Site 14 Results – Taverham Road/A47/Blind Lane

















#### Figure 16 - MCC Site 17 Results –Boundary Road/Drayton Road/Sweet Briar Road







Figure 17 - MCC Site 18 Results – William Frost Way/Dereham Road/A47/Long Lane



#### Figure 18 - MCC Site 19 Results – Mile Cross Road/Drayton Road























#### Figure 22 - MCC Site 23 Results –Pitt Street/St Crispins/Duke Street/A147











#### Figure 24 - MCC Site 25 Results –St Faiths Road N/Fifers Lane



































Figure 30 - MCC Site 31 Results –Koblenz Avenue/Canary Way





Figure 31 - MCC Site 32 Results -A47/Watton Road

















Figure 34 - MCC Site 35 Results -A47/Watton Rd