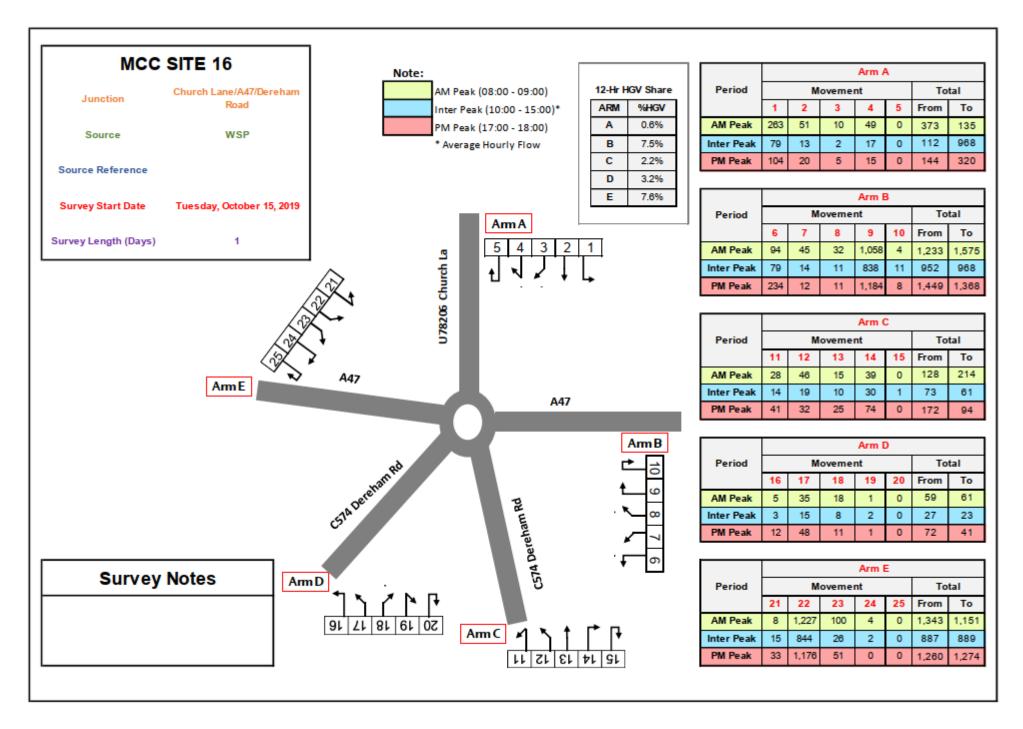

ity of the Proposed Scheme. Diagrams and tables are presented showing AM peak hour 8am-9am, PM peak hour 5pm-6pm and Interpeak average hour between 10am and 4pm. The percentage share of HGV traffic on each arm over a 12-hour period is also shown. The MCC surveys were conducted in October 2019 (excluding school holiday periods).



#### Figure 1 - MCC Site 1 Results – Grove Lane/Fakenham Road/Lyng Road/A1067























#### Figure 5 - MCC Site 5 Results – Wood Lane/Berrys Lane























Figure 9 - MCC Site 10 Results -A47/Main Road C489





#### Figure 10 - MCC Site 11 Results –Heath Road/The Street











#### Figure 12 - MCC Site 13 Results –Constitution Hill/Chartwell Road





#### Figure 13 - MCC Site 14 Results – Taverham Road/A47/Blind Lane

















#### Figure 16 - MCC Site 17 Results –Boundary Road/Drayton Road/Sweet Briar Road







Figure 17 - MCC Site 18 Results – William Frost Way/Dereham Road/A47/Long Lane



#### Figure 18 - MCC Site 19 Results – Mile Cross Road/Drayton Road























#### Figure 22 - MCC Site 23 Results –Pitt Street/St Crispins/Duke Street/A147











#### Figure 24 - MCC Site 25 Results –St Faiths Road N/Fifers Lane



































Figure 30 - MCC Site 31 Results –Koblenz Avenue/Canary Way





Figure 31 - MCC Site 32 Results -A47/Watton Road

















Figure 34 - MCC Site 35 Results -A47/Watton Rd

















#### Figure 37 - MCC Site 37 Results -A47/A146 Loddon Road





### Figure 38 - MCC Site NDR1 Results –A147 Canary Way/Koblenz Ave





### Figure 3