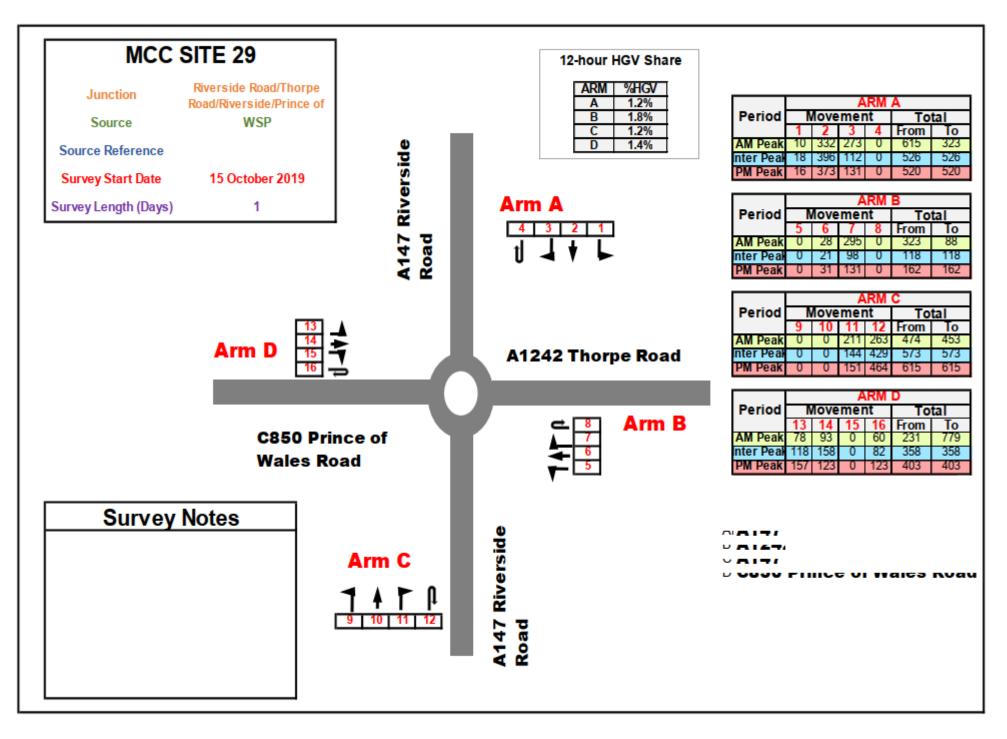

| Figure 26 - MCC Site 27 Results – Farrow Road/Earlham Road/Colman Road 30                     |
|-----------------------------------------------------------------------------------------------|
| Figure 27 - MCC Site 28 Results –Grapes Hill/Cleveland Road/Field<br>Road/Unthank Lane        |
| Figure 28 - MCC Site 29 Results –Riverside Road/Thorpe<br>Road/Riverside/Prince of Wales Rd32 |
| Figure 29 - MCC Site 30 Results –St Stephens Street/Queens Road/Chapel<br>Field Road          |
| Figure 30 - MCC Site 31 Results –Koblenz Avenue/Canary Way                                    |
| Figure 31 - MCC Site 32 Results –A47/Watton Road                                              |
| Figure 32 - MCC Site 33 Results –Bracondale/Martineau Lane                                    |
| Figure 33 - MCC Site 34 Results –A11/Newmarket Road/Daniels Road/Mile End<br>Road             |
| Figure 34 - MCC Site 35 Results –A47/Watton Rd                                                |
| Figure 35 - MCC Site 36 Results –Martineau Lane/A146/Barrett Road/London<br>Road              |
| Figure 36 - MCC Site 37 Results –Hall Road/A146 Lakenham Road/Barret Road<br>40               |
| Figure 37 - MCC Site 37 Results –A47/A146 Loddon Road                                         |
| Figure 38 - MCC Site NDR1 Results –A147 Canary Way/Koblenz Ave                                |
| Figure 39 - MCC Site NDR2 Results –A1270/Reepham Road43                                       |
| Figure 40 - MCC Site NDR3 Results –Fir Covert Road/A1270                                      |
| Figure 41 - MCC Site NDR4 Results – Fakenham Road/A1067/A127045                               |
| Figure 42 - MCC Site NDR5 Results –A1270/B1149 Brewery Lane                                   |
| Figure 43 - MCC Site NDR6 Results –A1270/B1150 North Walsham Road 47                          |
| 1.2 Figure 44 - MCC Site NDR7 Results –St Faiths Road/Fifers Lane 48                          |
| Figure 45 - MCC Site NDR8 Results –B1150 North Walsham Road/Rackheath<br>Lane/Crostwick Lane  |
| Figure 46 - MCC Site NDR9 Results – A1151 Wroxham Road/A1270 Broadland Northway               |