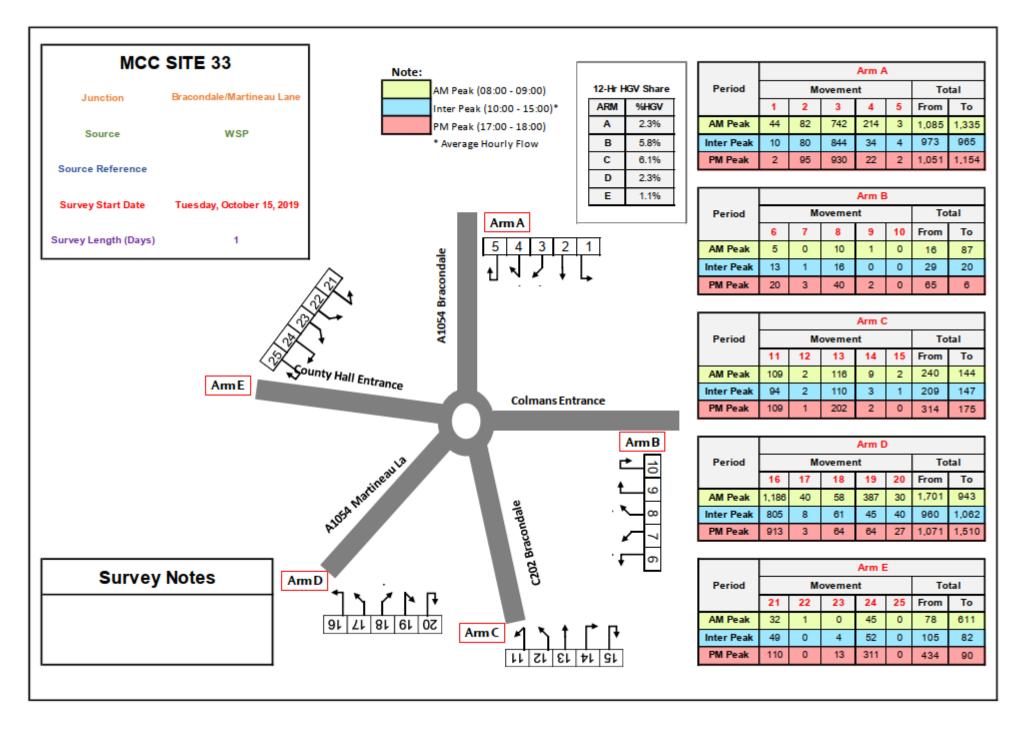

| Figure 26 - MCC Site 27 Results – Farrow Road/Earlham Road/Colman Road 30                     |
|-----------------------------------------------------------------------------------------------|
| Figure 27 - MCC Site 28 Results –Grapes Hill/Cleveland Road/Field<br>Road/Unthank Lane        |
| Figure 28 - MCC Site 29 Results –Riverside Road/Thorpe<br>Road/Riverside/Prince of Wales Rd32 |
| Figure 29 - MCC Site 30 Results –St Stephens Street/Queens Road/Chapel<br>Field Road          |
| Figure 30 - MCC Site 31 Results –Koblenz Avenue/Canary Way                                    |
| Figure 31 - MCC Site 32 Results –A47/Watton Road                                              |
| Figure 32 - MCC Site 33 Results –Bracondale/Martineau Lane                                    |
| Figure 33 - MCC Site 34 Results –A11/Newmarket Road/Daniels Road/Mile End<br>Road             |
| Figure 34 - MCC Site 35 Results –A47/Watton Rd                                                |
| Figure 35 - MCC Site 36 Results –Martineau Lane/A146/Barrett Road/London<br>Road              |
| Figure 36 - MCC Site 37 Results –Hall Road/A146 Lakenham Road/Barret Road<br>40               |
| Figure 37 - MCC Site 37 Results –A47/A146 Loddon Road                                         |
| Figure 38 - MCC Site NDR1 Results –A147 Canary Way/Koblenz Ave                                |
| Figure 39 - MCC Site NDR2 Results –A1270/Reepham Road43                                       |
| Figure 40 - MCC Site NDR3 Results –Fir Covert Road/A1270                                      |
| Figure 41 - MCC Site NDR4 Results – Fakenham Road/A1067/A127045                               |
| Figure 42 - MCC Site NDR5 Results –A1270/B1149 Brewery Lane                                   |
| Figure 43 - MCC Site NDR6 Results –A1270/B1150 North Walsham Road 47                          |
| 1.2 Figure 44 - MCC Site NDR7 Results –St Faiths Road/Fifers Lane 48                          |
| Figure 45 - MCC Site NDR8 Results –B1150 North Walsham Road/Rackheath<br>Lane/Crostwick Lane  |
| Figure 46 - MCC Site NDR9 Results – A1151 Wroxham Road/A1270 Broadland Northway               |