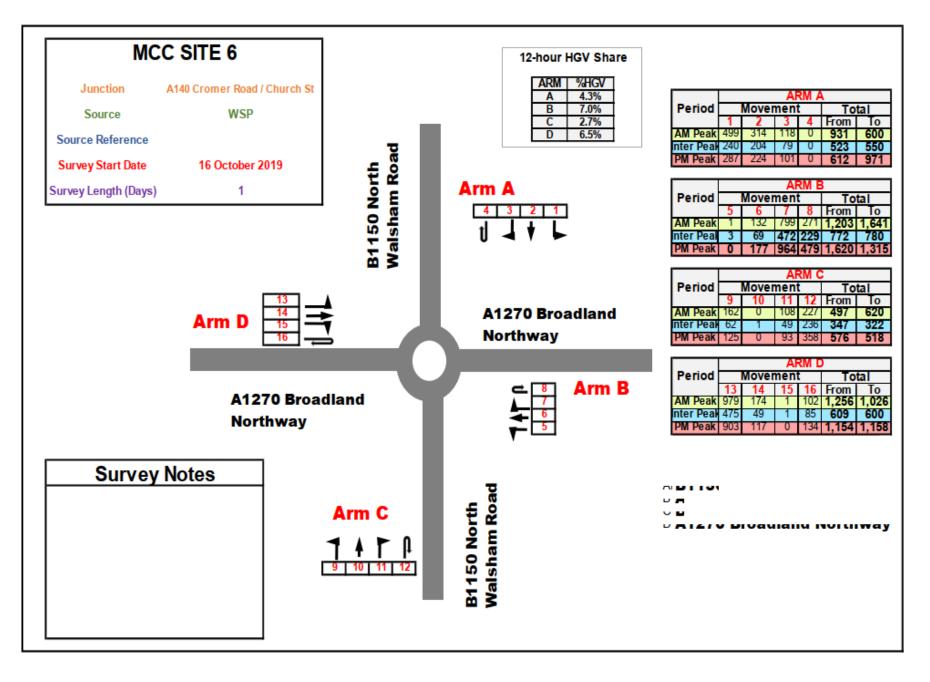

### 1 MCC Survey Results

1.1.1 A series of network flow diagrams are presented, showing the results of the MCC surveys that were conduced within the vicinity of the Proposed Scheme. Diagrams and tables are presented showing AM peak hour 8am-9am, PM peak hour 5pm-6pm and Interpeak average hour between 10am and 4pm. The percentage share of HGV traffic on each arm over a 12-hour period is also shown. The MCC surveys were conducted in October 2019 (excluding school holiday periods).