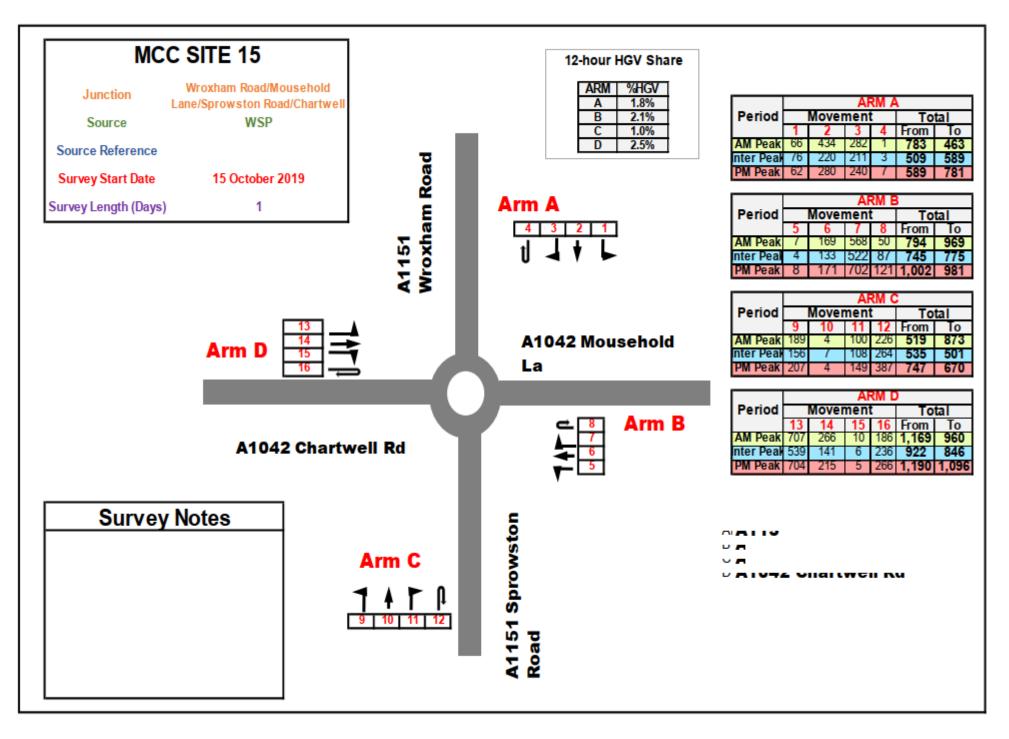

vicinity of the Proposed Scheme. Diagrams and tables are presented showing AM peak hour 8am-9am, PM peak hour 5pm-6pm and Interpeak average hour between 10am and 4pm. The percentage share of HGV traffic on each arm over a 12-hour period is also shown. The MCC surveys were conducted in October 2019 (excluding school holiday periods).



#### Figure 1 - MCC Site 1 Results – Grove Lane/Fakenham Road/Lyng Road/A1067























#### Figure 5 - MCC Site 5 Results – Wood Lane/Berrys Lane























Figure 9 - MCC Site 10 Results -A47/Main Road C489





#### Figure 10 - MCC Site 11 Results –Heath Road/The Street











#### Figure 12 - MCC Site 13 Results –Constitution Hill/Chartwell Road





#### Figure 13 - MCC Site 14 Results – Taverham Road/A47/Blind Lane

















#### Figure 16 - MCC Site 17 Results –Boundary Road/Drayton Road/Sweet Briar Road







Figure 17 - MCC Site 18 Results – William Frost Way/Dereham Road/A47/Long Lane



#### Figure 18 - MCC Site 19 Results – Mile Cross Road/Drayton Road























#### Figure 22 - MCC Site 23 Results –Pitt Street/St Crispins/Duke Street/A147











#### Figure 24 - MCC Site 25 Results –St Faiths Road N/Fifers Lane



































Figure 30 - MCC Site 31 Results –Koblenz Avenue/Canary Way





Figure 31 - MCC Site 32 Results -A47/Watton Road

















Figure 34 - MCC Site 35 Results -A47/Watton Rd

















#### Figure 37 - MCC Site 37 Results -A47/A146 Loddon Road





### Figure 38 - MCC Site NDR1 Results –A147 Canary Way/Koblenz Ave





### Fi