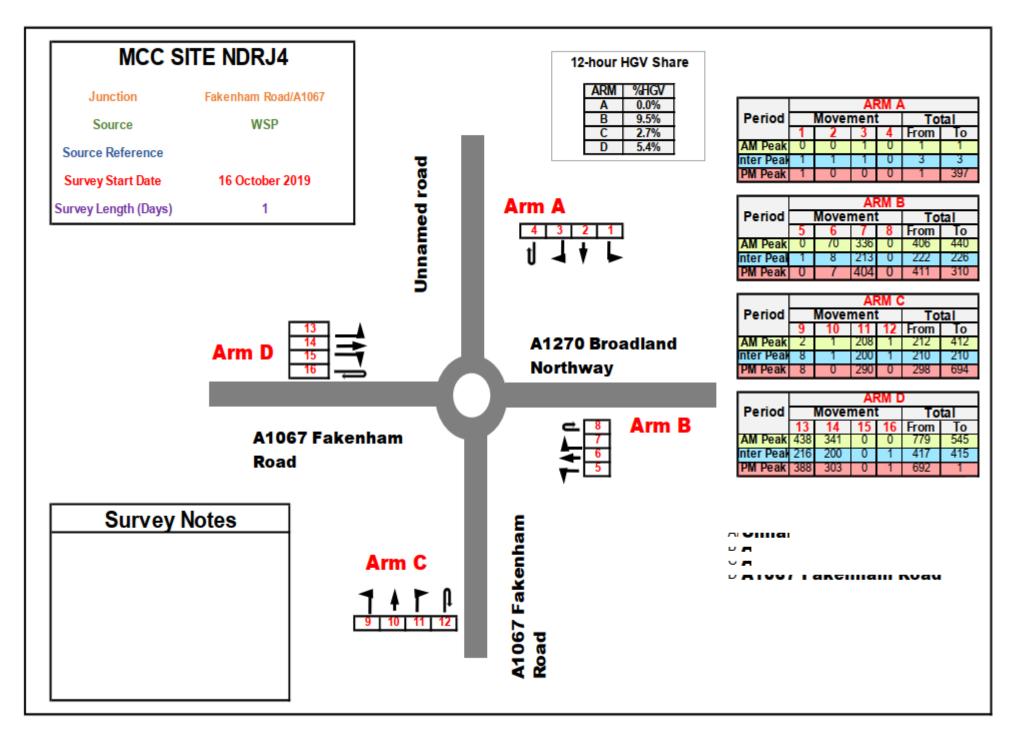

ure 18 - MCC Site 19 Results – Mile Cross Road/Drayton Road























#### Figure 22 - MCC Site 23 Results –Pitt Street/St Crispins/Duke Street/A147











#### Figure 24 - MCC Site 25 Results –St Faiths Road N/Fifers Lane



































Figure 30 - MCC Site 31 Results –Koblenz Avenue/Canary Way





Figure 31 - MCC Site 32 Results -A47/Watton Road

















Figure 34 - MCC Site 35 Results -A47/Watton Rd

















#### Figure 37 - MCC Site 37 Results -A47/A146 Loddon Road





### Figure 38 - MCC Site NDR1 Results –A147 Canary Way/Koblenz Ave





### Figure 39 - MCC Site NDR2 Results -A1270/Reepham Road





## Figure 40 - MCC Site NDR3 Results –Fir Covert Road/A1270





### Figure 41 - MCC Site NDR4 Results – Fakenham Road/A1067/A1270





### Figure 42 - MCC Site NDR5 Results –A1270/B1149 Brewery Lane





### Figure 43 - MCC Site NDR6 Results -A1270/B1150 North Walsham Road





# 1.2 Figure 44 - MCC Site NDR7 Results – St Faiths Road/Fifers Lane











### Figure 46 - MCC Site NDR9 Results – A1151 Wroxham Road/A1270 Broadland Northway