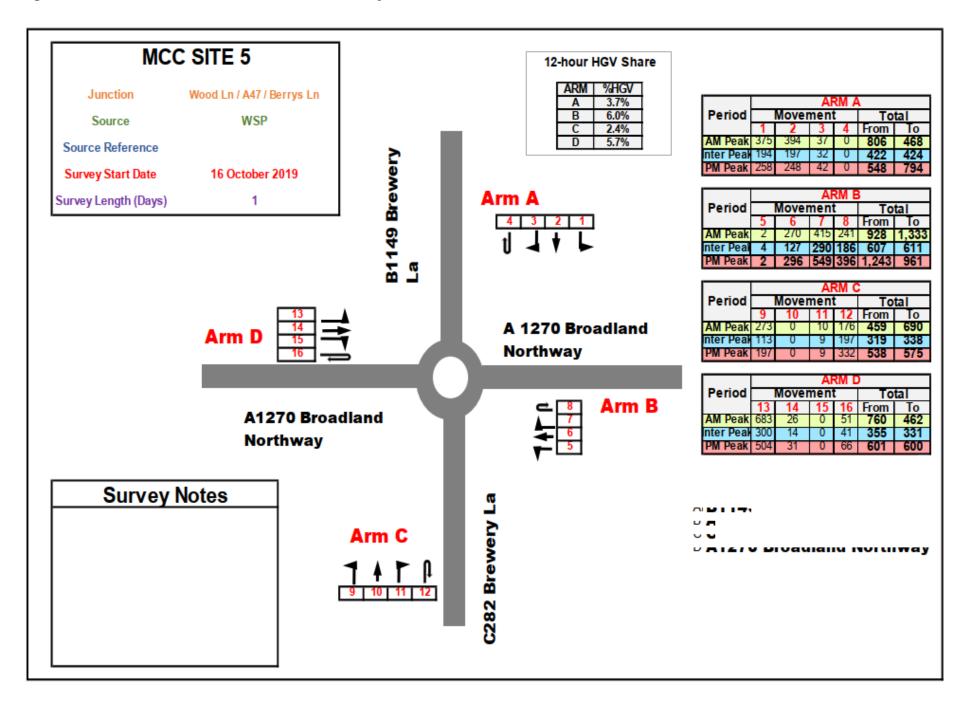

#### Figure 5 - MCC Site 5 Results – Wood Lane/Berrys Lane

Figure 9 - MCC Site 10 Results -A47/Main Road C489