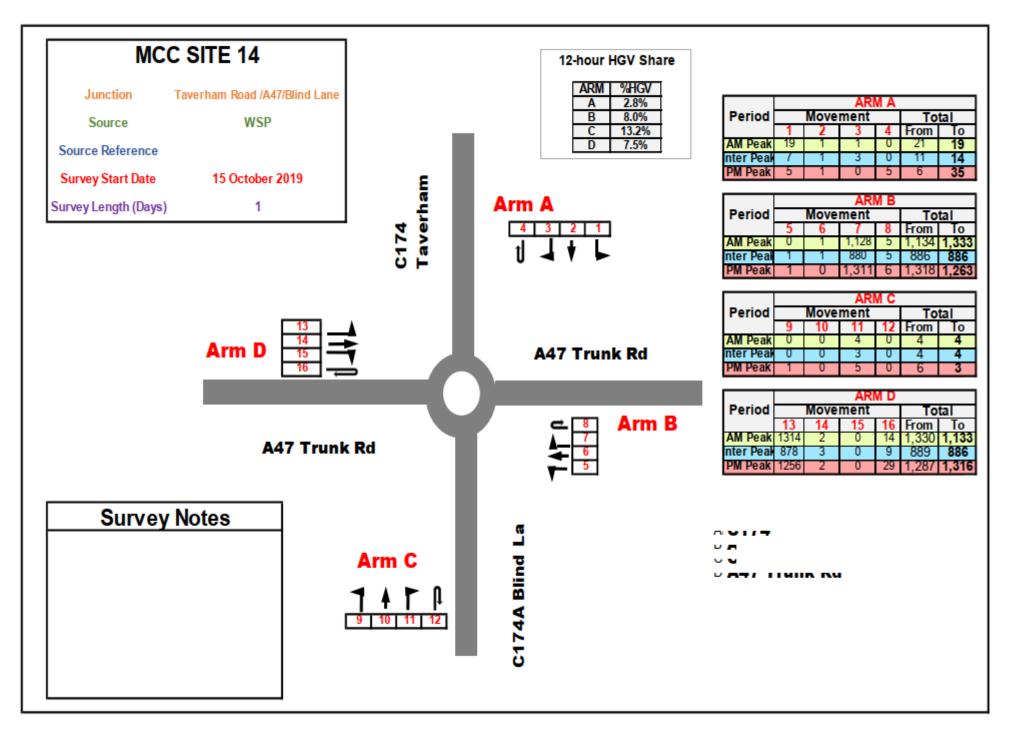

in the vicinity of the Proposed Scheme. Diagrams and tables are presented showing AM peak hour 8am-9am, PM peak hour 5pm-6pm and Interpeak average hour between 10am and 4pm. The percentage share of HGV traffic on each arm over a 12-hour period is also shown. The MCC surveys were conducted in October 2019 (excluding school holiday periods).



#### Figure 1 - MCC Site 1 Results – Grove Lane/Fakenham Road/Lyng Road/A1067























#### Figure 5 - MCC Site 5 Results – Wood Lane/Berrys Lane























Figure 9 - MCC Site 10 Results -A47/Main Road C489





#### Figure 10 - MCC Site 11 Results –Heath Road/The Street











#### Figure 12 - MCC Site 13 Results –Constitution Hill/Chartwell Road





#### Figure 13 - MCC Site 14 Results – Taverham Road/A47/Blind Lane

















#### Figure 16 - MCC Site 17 Results –Boundary Road/Drayton Road/Sweet Briar Road







Figure 17 - MCC Site 18 Results – William Frost Way/Dereham Road/A47/Long Lane



#### Figure 18 - MCC Site 19 Results – Mile Cross Road/Drayton Road























#### Figure 22 - MCC Site 23 Results –Pitt Street/St Crispins/Duke Street/A147











#### Figure 24 - MCC Site 25 Results –St Faiths Road N/Fifers Lane



































Figure 30 - MCC Site 31 Results –Koblenz Avenue/Canary Way





Figure 31 - MCC Site 32 Results -A47/Watton Road

















Figure 34 - MCC Site 35 Results -A47/Watton Rd

















#### Figure 37 - MCC Site 37 Results -A47/A146 Loddon Road





### Figure 38 - MCC Site NDR1 Results –A147 Canary Way/Koblenz Ave