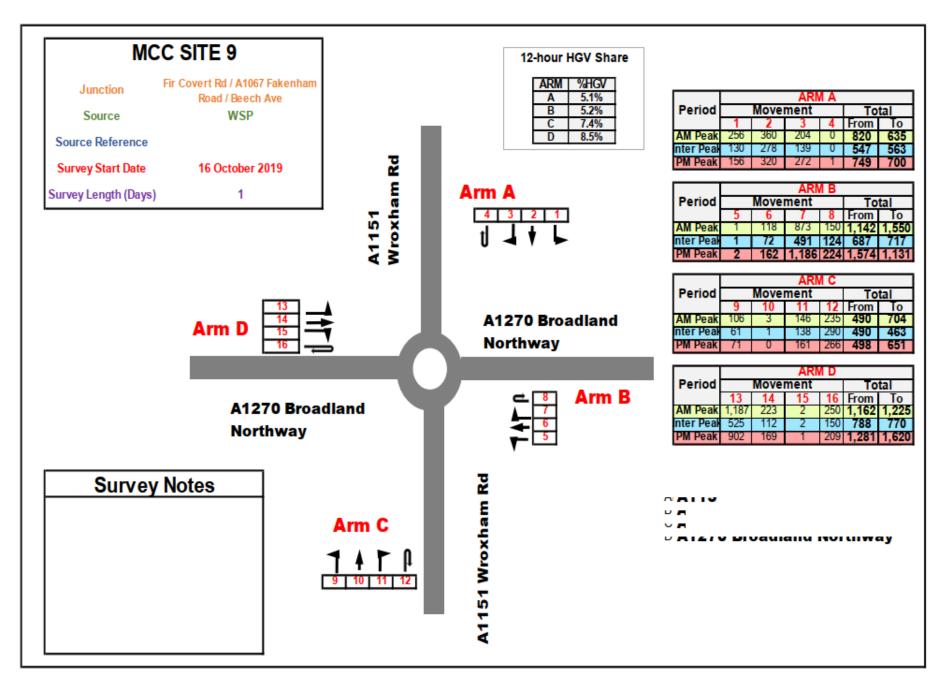

heath<br>Lane/Crostwick Lane  |
| Figure 46 - MCC Site NDR9 Results – A1151 Wroxham Road/A1270 Broadland Northway               |



### 1 MCC Survey Results

1.1.1 A series of network flow diagrams are presented, showing the results of the MCC surveys that were conduced within the vicinity of the Proposed Scheme. Diagrams and tables are presented showing AM peak hour 8am-9am, PM peak hour 5pm-6pm and Interpeak average hour between 10am and 4pm. The percentage share of HGV traffic on each arm over a 12-hour period is also shown. The MCC surveys were conducted in October 2019 (excluding school holiday periods).



#### Figure 1 - MCC Site 1 Results – Grove Lane/Fakenham Road/Lyng Road/A1067























#### Figure 5 - MCC Site 5 Results – Wood Lane/Berrys Lane























Figure 9 - MCC Site 10 Results -A47/Main Road C489





#### Figure 10 - MCC Site 11 Results –Heath Road/The Street











#### Figure 12 - MCC Site 13 Results –Constitution Hill/Chartwell Road





#### Figure 13 - MCC Site 14 Results – Taverham Road/A47/Blind Lane

















#### Figure 16 - MCC Site 17 Results –Boundary Road/Drayton Road/Sweet Briar Road







Figure 17 - MCC Site 18 Results – William Frost Way/Dereham Road/A47/Long Lane



#### Figure 18 - MCC Site 19 Results – Mile Cross Road/Drayton Road























#### Figure 22 - MCC Site 23 Results –Pitt Street/St Crispins/Duke Street/A147











#### Figure 24 - MCC Site 25 Results –St Faiths Road N/Fifers Lane



































Figure 30 - MCC Site 31 Results –Koblenz Avenue/Canary