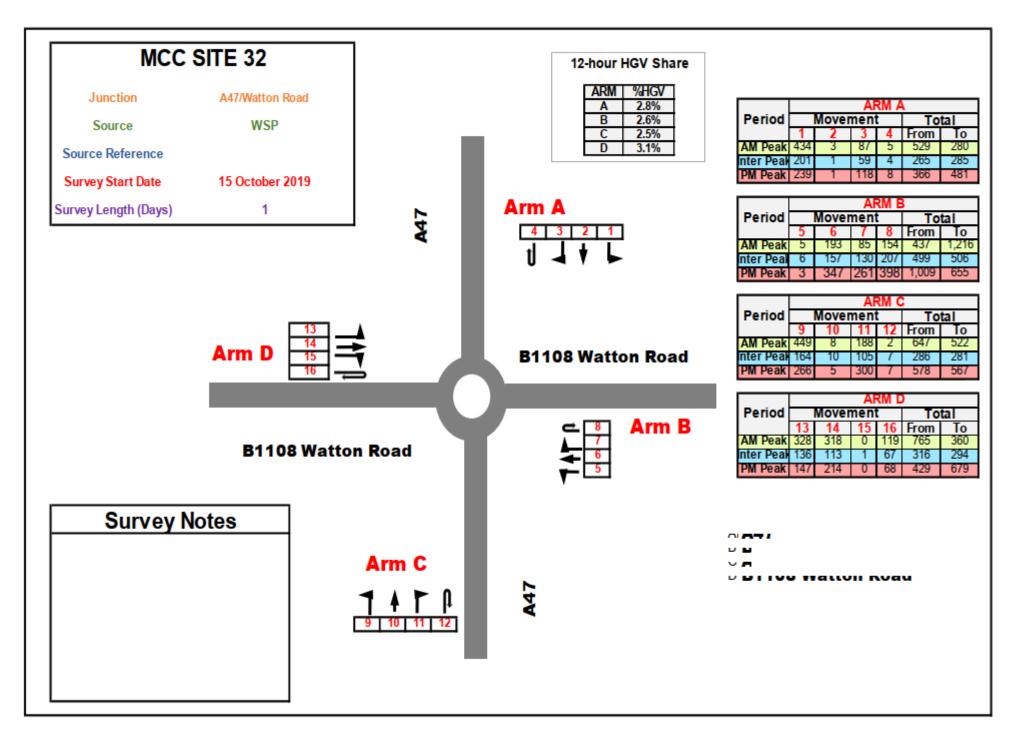

#### Figure 24 - MCC Site 25 Results –St Faiths Road N/Fifers Lane

Figure 30 - MCC Site 31 Results –Koblenz Avenue/Canary Way

Figure 31 - MCC Site 32 Results -A47/Watton Road

Figure 34 - MCC Site 35 Results -A47/Watton Rd