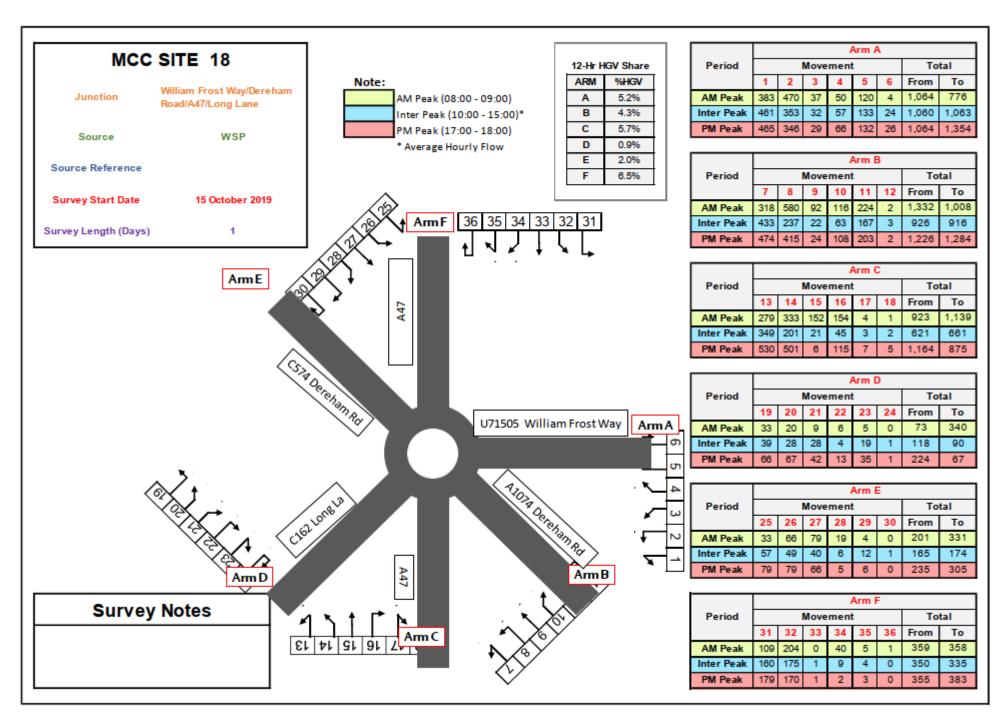

#### Figure 16 - MCC Site 17 Results –Boundary Road/Drayton Road/Sweet Briar Road

Figure 17 - MCC Site 18 Results – William Frost Way/Dereham Road/A47/Long Lane