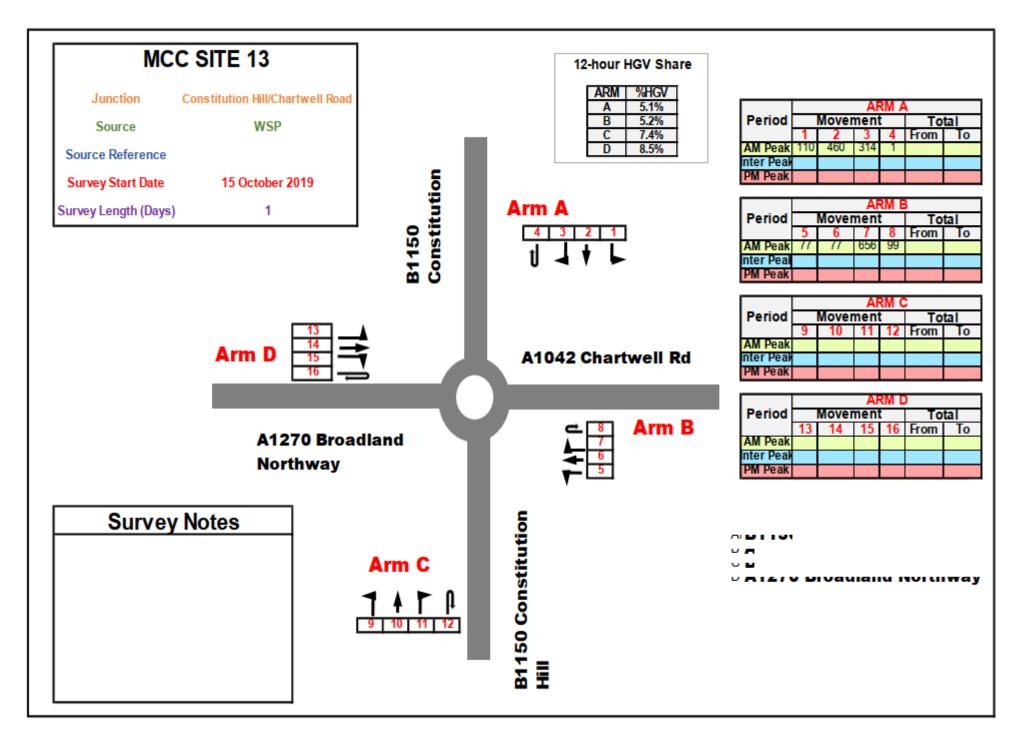

presented, showing the results of the MCC surveys that were conduced within the vicinity of the Proposed Scheme. Diagrams and tables are presented showing AM peak hour 8am-9am, PM peak hour 5pm-6pm and Interpeak average hour between 10am and 4pm. The percentage share of HGV traffic on each arm over a 12-hour period is also shown. The MCC surveys were conducted in October 2019 (excluding school holiday periods).



#### Figure 1 - MCC Site 1 Results – Grove Lane/Fakenham Road/Lyng Road/A1067























#### Figure 5 - MCC Site 5 Results – Wood Lane/Berrys Lane























Figure 9 - MCC Site 10 Results -A47/Main Road C489





#### Figure 10 - MCC Site 11 Results –Heath Road/The Street











#### Figure 12 - MCC Site 13 Results –Constitution Hill/Chartwell Road





#### Figure 13 - MCC Site 14 Results – Taverham Road/A47/Blind Lane

















#### Figure 16 - MCC Site 17 Results –Boundary Road/Drayton Road/Sweet Briar Road







Figure 17 - MCC Site 18 Results – William Frost Way/Dereham Road/A47/Long Lane



#### Figure 18 - MCC Site 19 Results – Mile Cross Road/Drayton Road























#### Figure 22 - MCC Site 23 Results –Pitt Street/St Crispins/Duke Street/A147











#### Figure 24 - MCC Site 25 Results –St Faiths Road N/Fifers Lane



































Figure 30 - MCC Site 31 Results –Koblenz Avenue/Canary Way





Figure 31 - MCC Site 32 Results -A47/Watton Road

















Figure 34 - MCC Site 35 Results -A47/Watton Rd

















#### Figure 37 - MCC Site 37 Results -A47/A146 Loddon Road