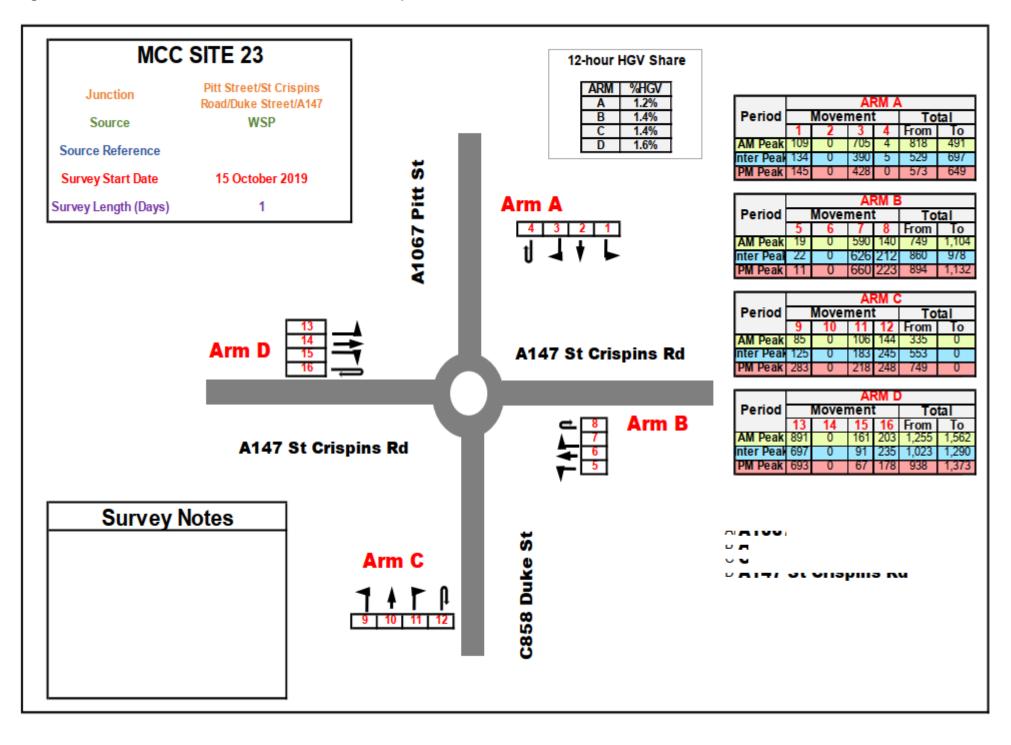

- MCC Site 1 Results – Grove Lane/Fakenham Road/Lyng Road/A1067























#### Figure 5 - MCC Site 5 Results – Wood Lane/Berrys Lane























Figure 9 - MCC Site 10 Results -A47/Main Road C489





#### Figure 10 - MCC Site 11 Results –Heath Road/The Street











#### Figure 12 - MCC Site 13 Results –Constitution Hill/Chartwell Road





#### Figure 13 - MCC Site 14 Results – Taverham Road/A47/Blind Lane

















#### Figure 16 - MCC Site 17 Results –Boundary Road/Drayton Road/Sweet Briar Road







Figure 17 - MCC Site 18 Results – William Frost Way/Dereham Road/A47/Long Lane



#### Figure 18 - MCC Site 19 Results – Mile Cross Road/Drayton Road























#### Figure 22 - MCC Site 23 Results –Pitt Street/St Crispins/Duke Street/A147











#### Figure 24 - MCC Site 25 Results –St Faiths Road N/Fifers Lane



































Figure 30 - MCC Site 31 Results –Koblenz Avenue/Canary Way





Figure 31 - MCC Site 32 Results -A47/Watton Road

















Figure 34 - MCC Site 35 Results -A47/Watton Rd

















#### Figure 37 - MCC Site 37 Results -A47/A146 Loddon Road





### Figure 38 - MCC Site NDR1 Results –A147 Canary Way/Koblenz Ave





### Figure 39 - MCC Site NDR2 Results -A1270/Reepham Road





## Figure 40 - MCC Site NDR3 Results –Fir Covert Road/A1270





### Figure 41 - MCC Site NDR4 Results – Fakenham Road/A1067/A1270





### Figure 42 - MCC Site NDR5 Results –A1270/B1149 Brewery Lane





### Figure 43 - MCC Site NDR6 Results -A1270/B1150 North Walsham Road





# 1.2 Figure 44