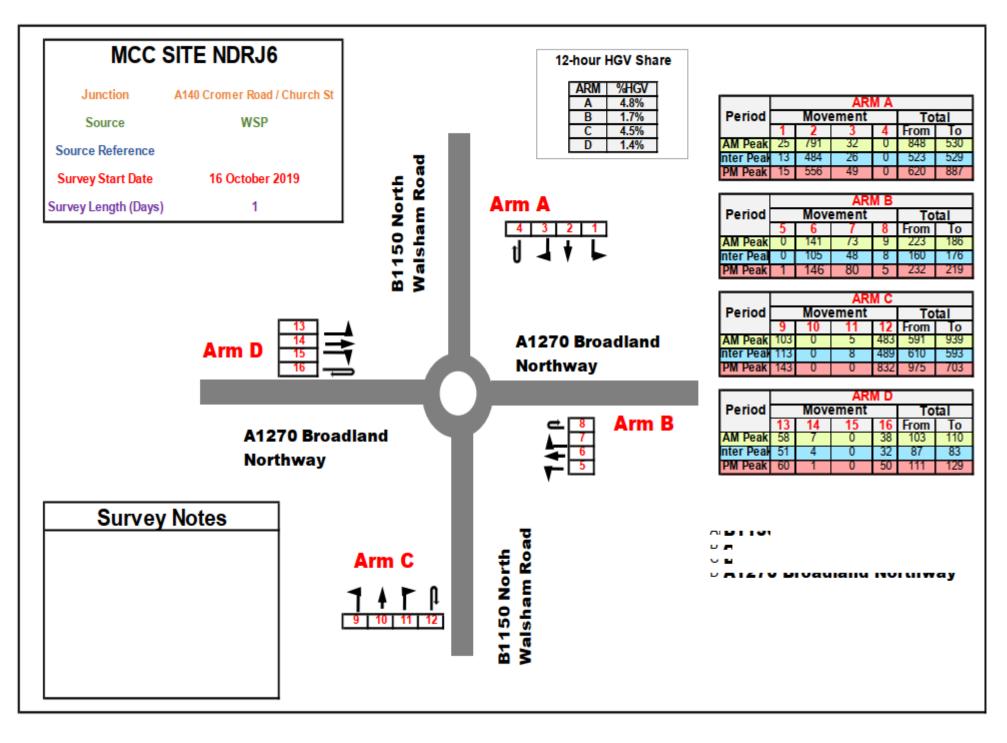

/Duke Street/A147











#### Figure 24 - MCC Site 25 Results –St Faiths Road N/Fifers Lane



































Figure 30 - MCC Site 31 Results –Koblenz Avenue/Canary Way





Figure 31 - MCC Site 32 Results -A47/Watton Road

















Figure 34 - MCC Site 35 Results -A47/Watton Rd

















#### Figure 37 - MCC Site 37 Results -A47/A146 Loddon Road





### Figure 38 - MCC Site NDR1 Results –A147 Canary Way/Koblenz Ave





### Figure 39 - MCC Site NDR2 Results -A1270/Reepham Road





## Figure 40 - MCC Site NDR3 Results –Fir Covert Road/A1270





### Figure 41 - MCC Site NDR4 Results – Fakenham Road/A1067/A1270





### Figure 42 - MCC Site NDR5 Results –A1270/B1149 Brewery Lane





### Figure 43 - MCC Site NDR6 Results -A1270/B1150 North Walsham Road





# 1.2 Figure 44 - MCC Site NDR7 Results – St Faiths Road/Fifers Lane











### Figure 46 - MCC Site NDR9 Results – A1151 Wroxham Road/A1270 Broadland Northway