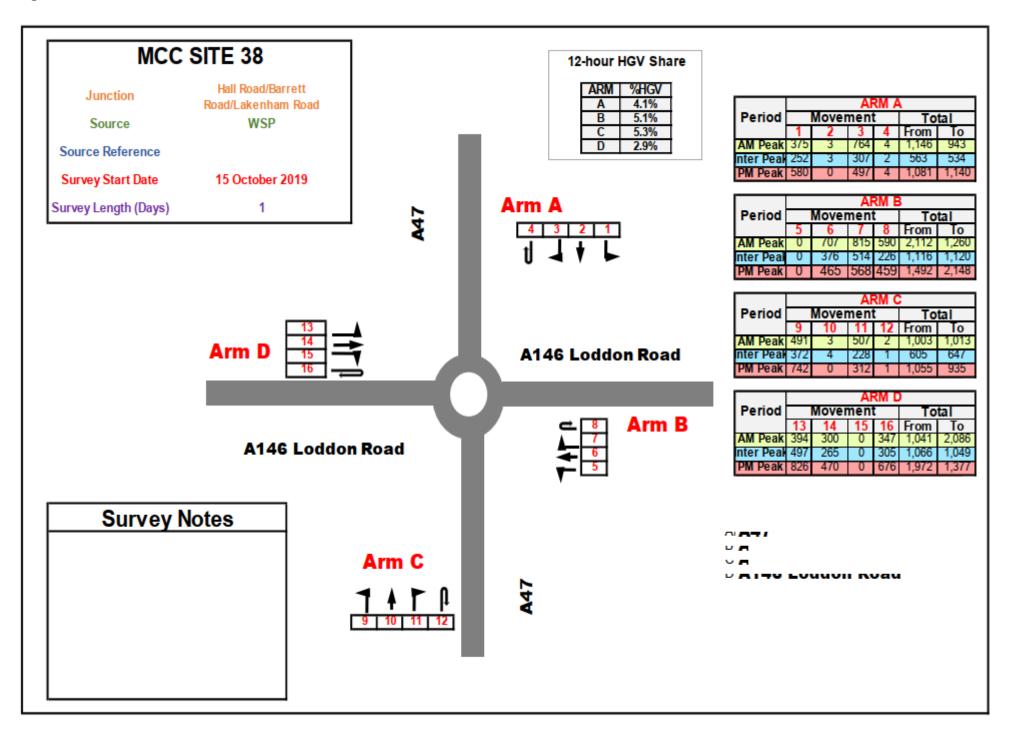

d





#### Figure 13 - MCC Site 14 Results – Taverham Road/A47/Blind Lane

















#### Figure 16 - MCC Site 17 Results –Boundary Road/Drayton Road/Sweet Briar Road







Figure 17 - MCC Site 18 Results – William Frost Way/Dereham Road/A47/Long Lane



#### Figure 18 - MCC Site 19 Results – Mile Cross Road/Drayton Road























#### Figure 22 - MCC Site 23 Results –Pitt Street/St Crispins/Duke Street/A147











#### Figure 24 - MCC Site 25 Results –St Faiths Road N/Fifers Lane



































Figure 30 - MCC Site 31 Results –Koblenz Avenue/Canary Way





Figure 31 - MCC Site 32 Results -A47/Watton Road

















Figure 34 - MCC Site 35 Results -A47/Watton Rd

















#### Figure 37 - MCC Site 37 Results -A47/A146 Loddon Road





### Figure 38 - MCC Site NDR1 Results –A147 Canary Way/Koblenz Ave





### Figure 39 - MCC Site NDR2 Results -A1270/Reepham Road





## Figure 40 - MCC Site NDR3 Results –Fir Covert Road/A1270





### Figure 41 - MCC Site NDR4 Results – Fakenham Road/A1067/A1270





### Figure 42 - MCC Site NDR5 Results –A1270/B1149 Brewery Lane





### Figure 43 - MCC Site NDR6 Results -A1270/B1150 North Walsham Road





# 1.2 Figure 44 - MCC Site NDR7 Results – St Faiths Road/Fifers Lane











### Figure 46 - MCC Site NDR9 Results – A1151 Wroxham Road/A1270 Broadland Northway