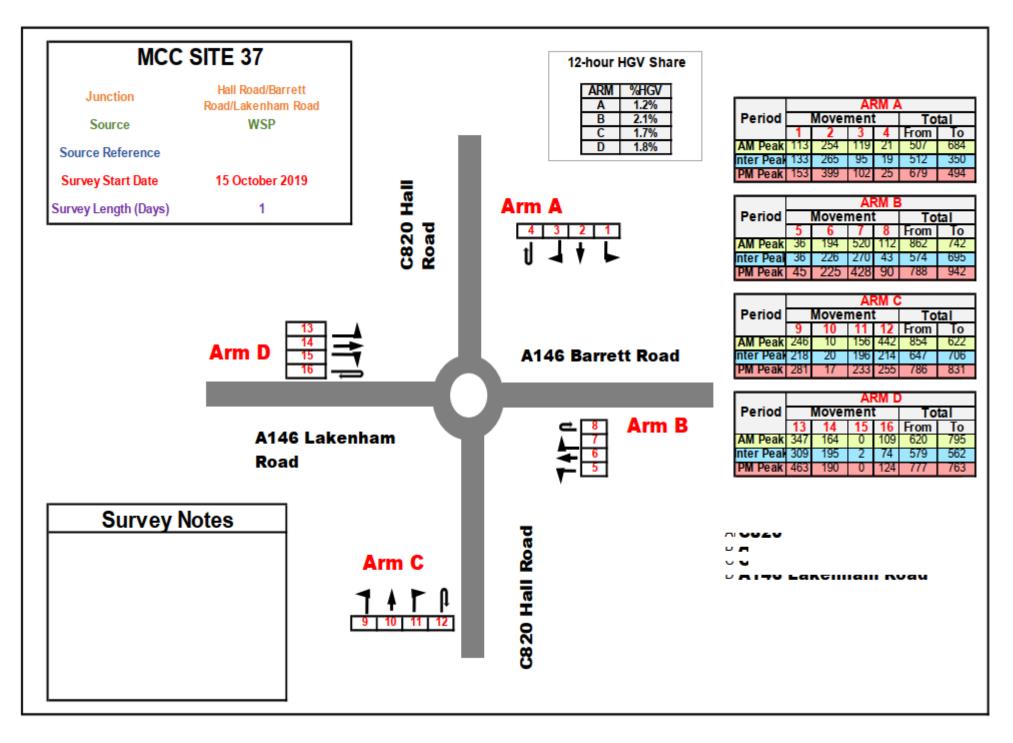

| Figure 26 - MCC Site 27 Results – Farrow Road/Earlham Road/Colman Road 30                     |
|-----------------------------------------------------------------------------------------------|
| Figure 27 - MCC Site 28 Results –Grapes Hill/Cleveland Road/Field<br>Road/Unthank Lane        |
| Figure 28 - MCC Site 29 Results –Riverside Road/Thorpe<br>Road/Riverside/Prince of Wales Rd32 |
| Figure 29 - MCC Site 30 Results –St Stephens Street/Queens Road/Chapel<br>Field Road          |
| Figure 30 - MCC Site 31 Results –Koblenz Avenue/Canary Way                                    |
| Figure 31 - MCC Site 32 Results –A47/Watton Road                                              |
| Figure 32 - MCC Site 33 Results –Bracondale/Martineau Lane                                    |
| Figure 33 - MCC Site 34 Results –A11/Newmarket Road/Daniels Road/Mile End<br>Road             |
| Figure 34 - MCC Site 35 Results –A47/Watton Rd                                                |
| Figure 35 - MCC Site 36 Results –Martineau Lane/A146/Barrett Road/London<br>Road              |
| Figure 36 - MCC Site 37 Results –Hall Road/A146 Lakenham Road/Barret Road<br>40               |
| Figure 37 - MCC Site 37 Results –A47/A146 Loddon Road                                         |
| Figure 38 - MCC Site NDR1 Results –A147 Canary Way/Koblenz Ave                                |
| Figure 39 - MCC Site NDR2 Results –A1270/Reepham Road43                                       |
| Figure 40 - MCC Site NDR3 Results –Fir Covert Road/A1270                                      |
| Figure 41 - MCC Site NDR4 Results – Fakenham Road/A1067/A127045                               |
| Figure 42 - MCC Site NDR5 Results –A1270/B1149 Brewery Lane                                   |
| Figure 43 - MCC Site NDR6 Results –A1270/B1150 North Walsham Road 47                          |
| 1.2 Figure 44 - MCC Site NDR7 Results –St Faiths Road/Fifers Lane 48                          |
| Figure 45 - MCC Site NDR8 Results –B1150 North Walsham Road/Rackheath<br>Lane/Crostwick Lane  |
| Figure 46 - MCC Site NDR9 Results – A1151 Wroxham Road/A1270 Broadland Northway               |