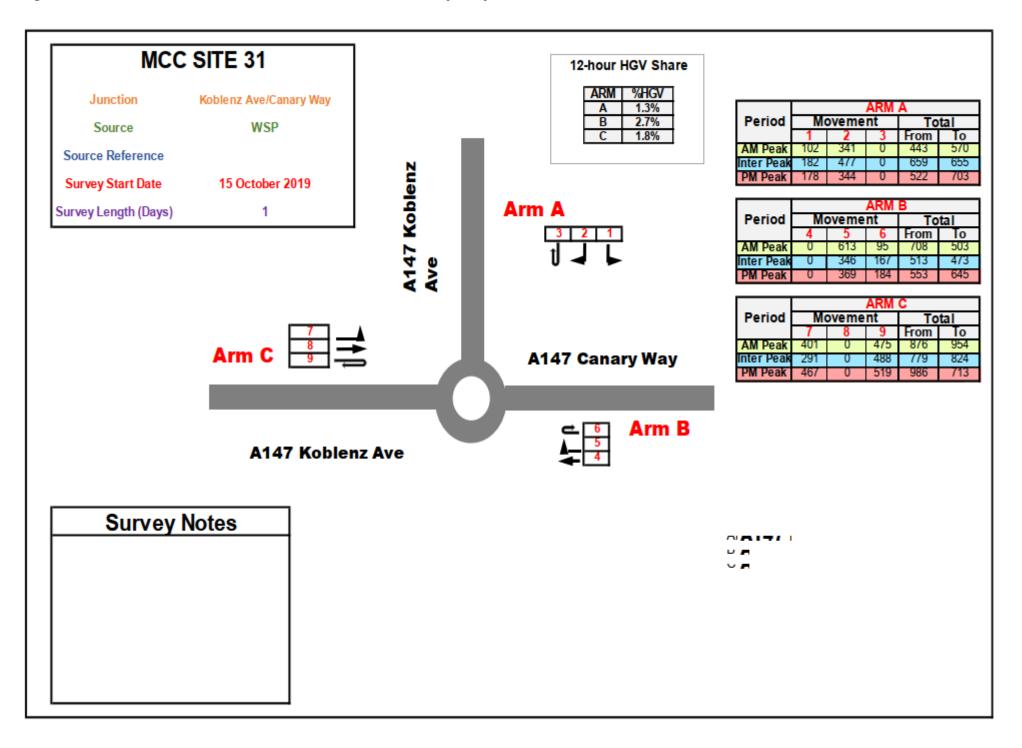

#### Figure 24 - MCC Site 25 Results –St Faiths Road N/Fifers Lane

Figure 30 - MCC Site 31 Results –Koblenz Avenue/Canary Way

Figure 31 - MCC Site 32 Results -A47/Watton Road

Figure 34 - MCC Site 35 Results -A47/Watton Rd